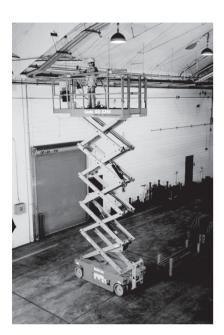

# Scissors Lift (Electric)

## Scissors Lift (NEW Electric E-Drive)

- ▶ 90% Reduce Oil Leakage
- **70**% Fewer Hoses and Fittings
- ▶ **30**% Increase in Runtime and Efficiency

### Scissors Lift (Electric)