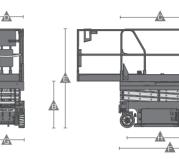

#### Specifications

| Model                                    | GS1930<br>E-Drive | GS1932<br>E-Drive | GS2646<br>E-Drive | GS3246<br>E-Drive | GS4046<br>E-Drive | GS4655<br>E-Drive |  |  |  |  |
|------------------------------------------|-------------------|-------------------|-------------------|-------------------|-------------------|-------------------|--|--|--|--|
| Max. Working height (m)                  | 7,85              | 7,55              | 9,96              | 11,78             | 13,94             | 15,95             |  |  |  |  |
| Max. Platform height (m) A               | 5,85              | 5,55              | 7,96              | 9,78              | 11,94             | 13,95             |  |  |  |  |
| Platform height stowed (m) B             | 1,04              | 0,87              | 1,20              | 1,32              | 1,45              | 1,45              |  |  |  |  |
| Platform length - outside (m) C          | 1,66              | 1,40              | 2,26              | 2,26              | 2,26              | 2,26              |  |  |  |  |
| Slide-out platform extension deck (m)    | 0,91              | 0,06              | 0,91              | 0,91              | 0,91              | 0.91              |  |  |  |  |
| Platform width - outside (m) D           | 0,76              | 0,77              | 1,16              | 1,16              | 1,16              | 1,16              |  |  |  |  |
| Guardrail height (m)                     | 1,10              | 1,10              | 1,10              | 1,10              | 1,10              | 1,10              |  |  |  |  |
| Height - stowed: folded guardrails (m) E | 2,16              | 1,97              | 2,32              | 2,43              | 2,57              | 2,57              |  |  |  |  |
| Length - stowed (m) F                    | 1,83              | 1,40              | 2,44              | 2,44              | 2,48              | 2,48              |  |  |  |  |
| Width (m) G                              | 0,76              | 0,81              | 1,16              | 1,16              | 1,18              | 1,18              |  |  |  |  |
| Wheelbase (m) H                          | 1,32              | 1,12              | 1,85              | 1,85              | 1,85              | 1,85              |  |  |  |  |
| Safe working load (kg)                   | 227               | 227               | 454               | 318               | 350               | 349               |  |  |  |  |
| Power Source                             | Battery           |                   |                   |                   |                   |                   |  |  |  |  |
| Weight (kg)                              | 1.456             | 1.179             | 1.971             | 2.367             | 3.117             | 3.117             |  |  |  |  |

\*Specifications will be changed by year of manufacture.

GS2646

#### Specifications

| Model                                    | SJ3219  | GS1930 | GS2632 | GS2646 | GS3246 | GS4047 | GS4655 |  |  |
|------------------------------------------|---------|--------|--------|--------|--------|--------|--------|--|--|
| Max. Working height (m)                  | 7.79    | 7.79   | 9.80   | 9.80   | 11.75  | 13.94  | 15.95  |  |  |
| Max. Platform height (m) A               | 5.79    | 5.79   | 7.80   | 7.80   | 9.75   | 11.94  | 13.95  |  |  |
| Platform height stowed (m) B             | 0.99    | 1.00   | 1.16   | 1.16   | 1.29   | 1.43   | 1.64   |  |  |
| Platform length - outside (m) C          | 1.78    | 1.63   | 2.26   | 2.26   | 2.26   | 2.26   | 2.84   |  |  |
| Slide-out platform extension deck (m)    | 0.91    | 0.91   | 0.91   | 0.91   | 0.91   | 0.91   | 1.22   |  |  |
| Platform width - outside (m) D           | 0.81    | 0.74   | 0.81   | 1.15   | 1.15   | 1.16   | 1.35   |  |  |
| Guardrail height (m)                     | 1.10    | 0.99   | 1.10   | 1.10   | 1.09   | 1.10   | 1.1    |  |  |
| Height - stowed: folded guardrails (m) E | 1.99    | 2.11   | 2.26   | 2.26   | 2.39   | 2.55   | 2.77   |  |  |
| Length - stowed (m) F                    | 1.78    | 1.83   | 2.44   | 2.41   | 2.41   | 2.48   | 3.11   |  |  |
| Width (m) G                              | 0.81    | 0.76   | 0.81   | 1.17   | 1.17   | 1.20   | 1.41   |  |  |
| Wheelbase (m) H                          | 1.40    | 1.32   | 1.85   | 1.85   | 1.85   | 1.85   | 2.47   |  |  |
| Safe working load (kg)                   | 249     | 227    | 227    | 454    | 318    | 350    | 349    |  |  |
| Power Source                             | Battery |        |        |        |        |        |        |  |  |
| Weight (kg)                              | 1,312   | 1,226  | 1,959  | 1,983  | 2,353  | 3,222  | 3,711  |  |  |

\*Specifications will be changed by year of manufacture.