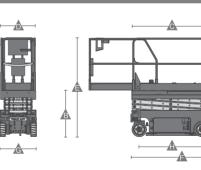

#### Specifications

| Model                                    | GS1930<br>E-Drive | GS1932<br>E-Drive | GS2646<br>E-Drive | GS3246<br>E-Drive | GS4046<br>E-Drive | GS4655<br>E-Drive |  |  |  |  |
|------------------------------------------|-------------------|-------------------|-------------------|-------------------|-------------------|-------------------|--|--|--|--|
| Max. Working height (m)                  | 7,85              | 7,55              | 9,96              | 11,78             | 13,94             | 15,95             |  |  |  |  |
| Max. Platform height (m) A               | 5,85              | 5,55              | 7,96              | 9,78              | 11,94             | 13,95             |  |  |  |  |
| Platform height stowed (m) B             | 1,04              | 0,87              | 1,20              | 1,32              | 1,45              | 1,45              |  |  |  |  |
| Platform length - outside (m) C          | 1,66              | 1,40              | 2,26              | 2,26              | 2,26              | 2,26              |  |  |  |  |
| Slide-out platform extension deck (m)    | 0,91              | 0,06              | 0,91              | 0,91              | 0,91              | 0.91              |  |  |  |  |
| Platform width - outside (m) D           | 0,76              | 0,77              | 1,16              | 1,16              | 1,16              | 1,16              |  |  |  |  |
| Guardrail height (m)                     | 1,10              | 1,10              | 1,10              | 1,10              | 1,10              | 1,10              |  |  |  |  |
| Height - stowed: folded guardrails (m) E | 2,16              | 1,97              | 2,32              | 2,43              | 2,57              | 2,57              |  |  |  |  |
| Length - stowed (m) F                    | 1,83              | 1,40              | 2,44              | 2,44              | 2,48              | 2,48              |  |  |  |  |
| Width (m) G                              | 0,76              | 0,81              | 1,16              | 1,16              | 1,18              | 1,18              |  |  |  |  |
| Wheelbase (m) H                          | 1,32              | 1,12              | 1,85              | 1,85              | 1,85              | 1,85              |  |  |  |  |
| Safe working load (kg)                   | 227               | 227               | 454               | 318               | 350               | 349               |  |  |  |  |
| Power Source                             | Battery           |                   |                   |                   |                   |                   |  |  |  |  |
| Weight (kg)                              | 1.456             | 1.179             | 1.971             | 2.367             | 3.117             | 3.117             |  |  |  |  |

\*Specifications will be changed by year of manufacture.

GS2646