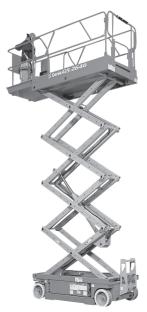

# Scissors Lift (Electric)

## Scissors Lift (NEW Electric E-Drive)

- ▶ 90% Reduce Oil Leakage
- **70**% Fewer Hoses and Fittings
- ▶ **30**% Increase in Runtime and Efficiency

### Scissors Lift (Electric)