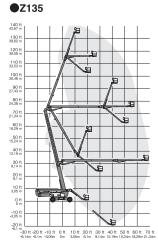

## Specifications

| Model                                                     |            | Z34/22IC      | Z45/25 | Z60/34 | Z62/40 | Z80/60 | Z135/70 |
|-----------------------------------------------------------|------------|---------------|--------|--------|--------|--------|---------|
| Max.Working Height (m)                                    |            | 12.54         | 15.86  | 20.39  | 20.87  | 25.77  | 43.15   |
| Max.Platform Height (m)                                   |            | 10.54         | 13.86  | 18.39  | 18.87  | 23.77  | 41.15   |
| Max.Horizontal Reach (m)                                  |            | 6.78          | 7.62   | 11.05  | 12.42  | 18.29  | 21.26   |
| Safe Working Load (kg)                                    |            | 227           | 227    | 227    | 227    | 227    | 272     |
| Platform Length (m)                                       | Α          | 0.76          | 0.76   | 0.91   | 0.91   | 0.91   | 0.91    |
| Platform Width (m)                                        | В          | 1.42          | 1.83   | 2.44   | 2.44   | 2.44   | 2.44    |
| Height-Stowed (m)                                         | С          | 2.06          | 2.13   | 2.69   | 2.56   | 3.00   | 3.07    |
| Length-Stowed (m)                                         | D          | 5.66          | 6.65   | 8.15   | 9.25   | 11.27  | 12.93   |
| Width (m)                                                 | Е          | 1.85          | 2.29   | 2.46   | 2.49   | 2.49   | 3.94    |
| Wheel Base (m)                                            | F          | 1.88          | 2.03   | 2.51   | 2.51   | 2.85   | 4.11    |
| Ground Clearance-Center (m                                | ) <b>G</b> | 0.17          | 0.39   | 0.41   | 0.37   | 0.3    | 0.51    |
| Weight (kg)                                               |            | 4,740         | 6,460  | 10,215 | 10,430 | 17,010 | 20,366  |
| Power Source                                              |            | Diesel Engine |        |        |        |        |         |
| W Considerations will be absorbed by year of many facture |            |               |        |        |        |        |         |