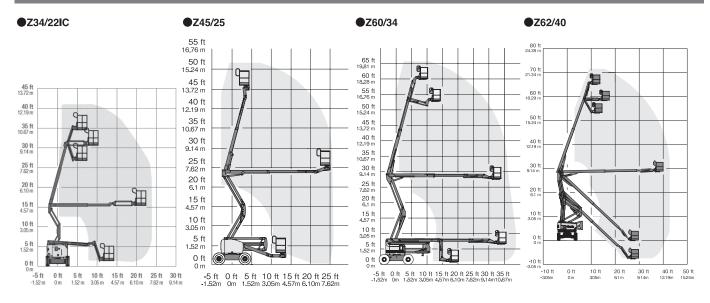

## Specifications

| Model                                                     |            | Z34/22IC      | Z45/25 | Z60/34 | Z62/40 | Z80/60 | Z135/70 |
|-----------------------------------------------------------|------------|---------------|--------|--------|--------|--------|---------|
| Max.Working Height (m)                                    |            | 12.54         | 15.86  | 20.39  | 20.87  | 25.77  | 43.15   |
| Max.Platform Height (m)                                   |            | 10.54         | 13.86  | 18.39  | 18.87  | 23.77  | 41.15   |
| Max.Horizontal Reach (m)                                  |            | 6.78          | 7.62   | 11.05  | 12.42  | 18.29  | 21.26   |
| Safe Working Load (kg)                                    |            | 227           | 227    | 227    | 227    | 227    | 272     |
| Platform Length (m)                                       | Α          | 0.76          | 0.76   | 0.91   | 0.91   | 0.91   | 0.91    |
| Platform Width (m)                                        | В          | 1.42          | 1.83   | 2.44   | 2.44   | 2.44   | 2.44    |
| Height-Stowed (m)                                         | С          | 2.06          | 2.13   | 2.69   | 2.56   | 3.00   | 3.07    |
| Length-Stowed (m)                                         | D          | 5.66          | 6.65   | 8.15   | 9.25   | 11.27  | 12.93   |
| Width (m)                                                 | Е          | 1.85          | 2.29   | 2.46   | 2.49   | 2.49   | 3.94    |
| Wheel Base (m)                                            | F          | 1.88          | 2.03   | 2.51   | 2.51   | 2.85   | 4.11    |
| Ground Clearance-Center (m                                | ) <b>G</b> | 0.17          | 0.39   | 0.41   | 0.37   | 0.3    | 0.51    |
| Weight (kg)                                               |            | 4,740         | 6,460  | 10,215 | 10,430 | 17,010 | 20,366  |
| Power Source                                              |            | Diesel Engine |        |        |        |        |         |
| W Considerations will be absorbed by year of many facture |            |               |        |        |        |        |         |