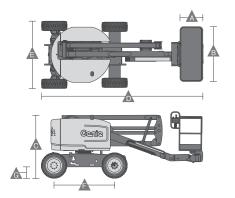

## Specifications

| Model                                                     |            | Z34/22IC      | Z45/25 | Z60/34 | Z62/40 | Z80/60 | Z135/70 |
|-----------------------------------------------------------|------------|---------------|--------|--------|--------|--------|---------|
| Max.Working Height (m)                                    |            | 12.54         | 15.86  | 20.39  | 20.87  | 25.77  | 43.15   |
| Max.Platform Height (m)                                   |            | 10.54         | 13.86  | 18.39  | 18.87  | 23.77  | 41.15   |
| Max.Horizontal Reach (m)                                  |            | 6.78          | 7.62   | 11.05  | 12.42  | 18.29  | 21.26   |
| Safe Working Load (kg)                                    |            | 227           | 227    | 227    | 227    | 227    | 272     |
| Platform Length (m)                                       | Α          | 0.76          | 0.76   | 0.91   | 0.91   | 0.91   | 0.91    |
| Platform Width (m)                                        | В          | 1.42          | 1.83   | 2.44   | 2.44   | 2.44   | 2.44    |
| Height-Stowed (m)                                         | С          | 2.06          | 2.13   | 2.69   | 2.56   | 3.00   | 3.07    |
| Length-Stowed (m)                                         | D          | 5.66          | 6.65   | 8.15   | 9.25   | 11.27  | 12.93   |
| Width (m)                                                 | Е          | 1.85          | 2.29   | 2.46   | 2.49   | 2.49   | 3.94    |
| Wheel Base (m)                                            | F          | 1.88          | 2.03   | 2.51   | 2.51   | 2.85   | 4.11    |
| Ground Clearance-Center (m                                | ) <b>G</b> | 0.17          | 0.39   | 0.41   | 0.37   | 0.3    | 0.51    |
| Weight (kg)                                               |            | 4,740         | 6,460  | 10,215 | 10,430 | 17,010 | 20,366  |
| Power Source                                              |            | Diesel Engine |        |        |        |        |         |
| W Considerations will be absorbed by year of many facture |            |               |        |        |        |        |         |

<sup>\*\*</sup>Specifications will be changed by year of manufacture.