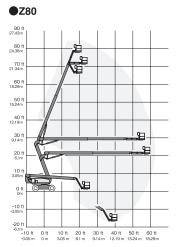

## Specifications

| Model                                                     |            | Z34/22IC      | Z45/25 | Z60/34 | Z62/40 | Z80/60 | Z135/70 |
|-----------------------------------------------------------|------------|---------------|--------|--------|--------|--------|---------|
| Max.Working Height (m)                                    |            | 12.54         | 15.86  | 20.39  | 20.87  | 25.77  | 43.15   |
| Max.Platform Height (m)                                   |            | 10.54         | 13.86  | 18.39  | 18.87  | 23.77  | 41.15   |
| Max.Horizontal Reach (m)                                  |            | 6.78          | 7.62   | 11.05  | 12.42  | 18.29  | 21.26   |
| Safe Working Load (kg)                                    |            | 227           | 227    | 227    | 227    | 227    | 272     |
| Platform Length (m)                                       | Α          | 0.76          | 0.76   | 0.91   | 0.91   | 0.91   | 0.91    |
| Platform Width (m)                                        | В          | 1.42          | 1.83   | 2.44   | 2.44   | 2.44   | 2.44    |
| Height-Stowed (m)                                         | С          | 2.06          | 2.13   | 2.69   | 2.56   | 3.00   | 3.07    |
| Length-Stowed (m)                                         | D          | 5.66          | 6.65   | 8.15   | 9.25   | 11.27  | 12.93   |
| Width (m)                                                 | Е          | 1.85          | 2.29   | 2.46   | 2.49   | 2.49   | 3.94    |
| Wheel Base (m)                                            | F          | 1.88          | 2.03   | 2.51   | 2.51   | 2.85   | 4.11    |
| Ground Clearance-Center (m                                | ) <b>G</b> | 0.17          | 0.39   | 0.41   | 0.37   | 0.3    | 0.51    |
| Weight (kg)                                               |            | 4,740         | 6,460  | 10,215 | 10,430 | 17,010 | 20,366  |
| Power Source                                              |            | Diesel Engine |        |        |        |        |         |
| W Considerations will be absorbed by year of many facture |            |               |        |        |        |        |         |