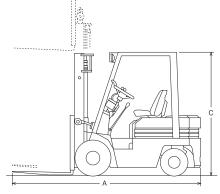

#### Dimension

## Specifications

| Model                       |                  | FD15  | FD25  | FD30  | FD40  | FD60  | FD70  | FD100  |
|-----------------------------|------------------|-------|-------|-------|-------|-------|-------|--------|
| Rate Capacity (kg)          |                  | 1,500 | 2,500 | 3,000 | 4,000 | 6,000 | 7,000 | 10,000 |
| Dimensions<br>(mm)          | Overall Length A | 3,315 | 3,670 | 3,815 | 4,200 | 4,725 | 4,860 | 5,465  |
|                             | Over Width B     | 1,070 | 1,150 | 1,240 | 1,450 | 1,995 | 1,995 | 2,245  |
|                             | Overall Height C | 2,030 | 2,060 | 2,120 | 2,240 | 2,515 | 2,500 | 2,850  |
|                             | Fork Length      | 1,070 | 1,070 | 1,070 | 1,070 | 1,220 | 1,220 | 1,220  |
| Max.Lifting Height (mm)     |                  | 3,000 | 3,000 | 3,000 | 3,000 | 4,370 | 3,000 | 3,000  |
| Mininum Turning Radius (mm) |                  | 1,960 | 2,240 | 2,400 | 2,750 | 3,350 | 3,380 | 3,880  |
| Total Weight (kg)           |                  | 2,640 | 3,700 | 4,300 | 6,230 | 8,680 | 9,580 | 12,530 |
|                             |                  |       |       |       |       |       |       |        |

- ※ High-Mast (4∼6m) is also available
- Attachment-Extention Fork

Contact sales if exact dimensions are required