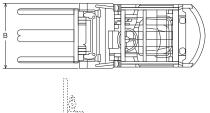

#### Dimension

## Specifications

| Model                       |                  | FD15  | FD25  | FD30  | FD40  | FD60  | FD70  | FD100  |
|-----------------------------|------------------|-------|-------|-------|-------|-------|-------|--------|
| Rate Capacity (kg)          |                  | 1,500 | 2,500 | 3,000 | 4,000 | 6,000 | 7,000 | 10,000 |
| Dimensions<br>(mm)          | Overall Length A | 3,315 | 3,670 | 3,815 | 4,200 | 4,725 | 4,860 | 5,465  |
|                             | Over Width B     | 1,070 | 1,150 | 1,240 | 1,450 | 1,995 | 1,995 | 2,245  |
|                             | Overall Height C | 2,030 | 2,060 | 2,120 | 2,240 | 2,515 | 2,500 | 2,850  |
|                             | Fork Length      | 1,070 | 1,070 | 1,070 | 1,070 | 1,220 | 1,220 | 1,220  |
| Max.Lifting Height (mm)     |                  | 3,000 | 3,000 | 3,000 | 3,000 | 4,370 | 3,000 | 3,000  |
| Mininum Turning Radius (mm) |                  | 1,960 | 2,240 | 2,400 | 2,750 | 3,350 | 3,380 | 3,880  |
| Total Weight (kg)           |                  | 2,640 | 3,700 | 4,300 | 6,230 | 8,680 | 9,580 | 12,530 |
|                             |                  |       |       |       |       |       |       |        |

- ※ High-Mast (4∼6m) is also available
- Attachment-Extention Fork

Contact sales if exact dimensions are required