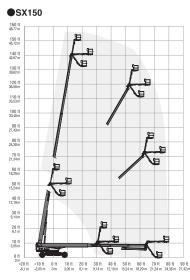

## Specifications

| Model                       |   | S65           | S80    | S85    | 860SJ  | S100   | S125   | SX150  |
|-----------------------------|---|---------------|--------|--------|--------|--------|--------|--------|
| Max.Working Height (m)      |   | 21.81         | 26.38  | 27.90  | 28.21  | 32.48  | 40.15  | 48.33  |
| Max.Platform Height (m)     |   | 19.81         | 24.38  | 25.90  | 26.21  | 30.48  | 38.15  | 46.33  |
| Max.Horizontal Reach (m)    |   | 17.10         | 22.07  | 23.60  | 22.86  | 22.86  | 24.38  | 24.38  |
| Safe Working Load (kg)      |   | 227           | 227    | 227    | 227    | 340    | 227    | 340    |
| Platform Length (m)         | Α | 0.91          | 0.91   | 0.91   | 0.91   | 0.91   | 0.91   | 0.91   |
| Platform Width (m)          | В | 2.44          | 2.44   | 2.44   | 2.44   | 2.44   | 2.44   | 2.44   |
| Height-Stowed (m)           | С | 2.72          | 2.80   | 2.80   | 3.05   | 3.07   | 3.07   | 3.05   |
| Length-Stowed (m)           | D | 9.42          | 11.35  | 12.37  | 12.19  | 13.00  | 14.25  | 16.18  |
| Width (m)                   | Е | 2.49          | 2.44   | 2.44   | 2.49   | 3.35   | 3.35   | 5.03   |
| Wheel Base (m)              | F | 2.50          | 2.80   | 2.80   | 3.05   | 3.35   | 3.66   | 4.72   |
| Ground Clearance-Center (m) | G | 0.37          | 0.43   | 0.43   | 0.28   | 0.44   | 0.44   | 0.38   |
| Weight (kg)                 |   | 10,102        | 16,293 | 17,191 | 17.200 | 18,008 | 20,248 | 22,657 |
| Power Source                |   | Diesel Engine |        |        |        |        |        |        |