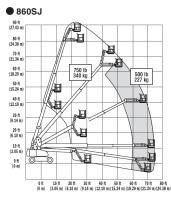

## Specifications

| Model                       |   | S65           | S80    | S85    | 860SJ  | S100   | S125   | SX150  |
|-----------------------------|---|---------------|--------|--------|--------|--------|--------|--------|
| Max.Working Height (m)      |   | 21.81         | 26.38  | 27.90  | 28.21  | 32.48  | 40.15  | 48.33  |
| Max.Platform Height (m)     |   | 19.81         | 24.38  | 25.90  | 26.21  | 30.48  | 38.15  | 46.33  |
| Max.Horizontal Reach (m)    |   | 17.10         | 22.07  | 23.60  | 22.86  | 22.86  | 24.38  | 24.38  |
| Safe Working Load (kg)      |   | 227           | 227    | 227    | 227    | 340    | 227    | 340    |
| Platform Length (m)         | Α | 0.91          | 0.91   | 0.91   | 0.91   | 0.91   | 0.91   | 0.91   |
| Platform Width (m)          | В | 2.44          | 2.44   | 2.44   | 2.44   | 2.44   | 2.44   | 2.44   |
| Height-Stowed (m)           | С | 2.72          | 2.80   | 2.80   | 3.05   | 3.07   | 3.07   | 3.05   |
| Length-Stowed (m)           | D | 9.42          | 11.35  | 12.37  | 12.19  | 13.00  | 14.25  | 16.18  |
| Width (m)                   | Е | 2.49          | 2.44   | 2.44   | 2.49   | 3.35   | 3.35   | 5.03   |
| Wheel Base (m)              | F | 2.50          | 2.80   | 2.80   | 3.05   | 3.35   | 3.66   | 4.72   |
| Ground Clearance-Center (m) | G | 0.37          | 0.43   | 0.43   | 0.28   | 0.44   | 0.44   | 0.38   |
| Weight (kg)                 |   | 10,102        | 16,293 | 17,191 | 17.200 | 18,008 | 20,248 | 22,657 |
| Power Source                |   | Diesel Engine |        |        |        |        |        |        |