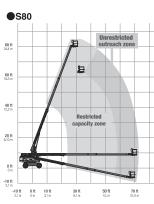

## Specifications

| Model                       |   | S65           | S80    | S85    | 860SJ  | S100   | S125   | SX150  |
|-----------------------------|---|---------------|--------|--------|--------|--------|--------|--------|
| Max.Working Height (m)      |   | 21.81         | 26.38  | 27.90  | 28.21  | 32.48  | 40.15  | 48.33  |
| Max.Platform Height (m)     |   | 19.81         | 24.38  | 25.90  | 26.21  | 30.48  | 38.15  | 46.33  |
| Max.Horizontal Reach (m)    |   | 17.10         | 22.07  | 23.60  | 22.86  | 22.86  | 24.38  | 24.38  |
| Safe Working Load (kg)      |   | 227           | 227    | 227    | 227    | 340    | 227    | 340    |
| Platform Length (m)         | Α | 0.91          | 0.91   | 0.91   | 0.91   | 0.91   | 0.91   | 0.91   |
| Platform Width (m)          | В | 2.44          | 2.44   | 2.44   | 2.44   | 2.44   | 2.44   | 2.44   |
| Height-Stowed (m)           | С | 2.72          | 2.80   | 2.80   | 3.05   | 3.07   | 3.07   | 3.05   |
| Length-Stowed (m)           | D | 9.42          | 11.35  | 12.37  | 12.19  | 13.00  | 14.25  | 16.18  |
| Width (m)                   | Е | 2.49          | 2.44   | 2.44   | 2.49   | 3.35   | 3.35   | 5.03   |
| Wheel Base (m)              | F | 2.50          | 2.80   | 2.80   | 3.05   | 3.35   | 3.66   | 4.72   |
| Ground Clearance-Center (m) | G | 0.37          | 0.43   | 0.43   | 0.28   | 0.44   | 0.44   | 0.38   |
| Weight (kg)                 |   | 10,102        | 16,293 | 17,191 | 17.200 | 18,008 | 20,248 | 22,657 |
| Power Source                |   | Diesel Engine |        |        |        |        |        |        |