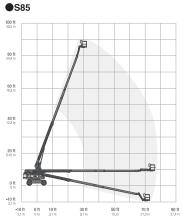

## Specifications

| Model                       |   | S65           | S80    | S85    | 860SJ  | S100   | S125   | SX150  |
|-----------------------------|---|---------------|--------|--------|--------|--------|--------|--------|
| Max.Working Height (m)      |   | 21.81         | 26.38  | 27.90  | 28.21  | 32.48  | 40.15  | 48.33  |
| Max.Platform Height (m)     |   | 19.81         | 24.38  | 25.90  | 26.21  | 30.48  | 38.15  | 46.33  |
| Max.Horizontal Reach (m)    |   | 17.10         | 22.07  | 23.60  | 22.86  | 22.86  | 24.38  | 24.38  |
| Safe Working Load (kg)      |   | 227           | 227    | 227    | 227    | 340    | 227    | 340    |
| Platform Length (m)         | Α | 0.91          | 0.91   | 0.91   | 0.91   | 0.91   | 0.91   | 0.91   |
| Platform Width (m)          | В | 2.44          | 2.44   | 2.44   | 2.44   | 2.44   | 2.44   | 2.44   |
| Height-Stowed (m)           | С | 2.72          | 2.80   | 2.80   | 3.05   | 3.07   | 3.07   | 3.05   |
| Length-Stowed (m)           | D | 9.42          | 11.35  | 12.37  | 12.19  | 13.00  | 14.25  | 16.18  |
| Width (m)                   | Е | 2.49          | 2.44   | 2.44   | 2.49   | 3.35   | 3.35   | 5.03   |
| Wheel Base (m)              | F | 2.50          | 2.80   | 2.80   | 3.05   | 3.35   | 3.66   | 4.72   |
| Ground Clearance-Center (m) | G | 0.37          | 0.43   | 0.43   | 0.28   | 0.44   | 0.44   | 0.38   |
| Weight (kg)                 |   | 10,102        | 16,293 | 17,191 | 17.200 | 18,008 | 20,248 | 22,657 |
| Power Source                |   | Diesel Engine |        |        |        |        |        |        |