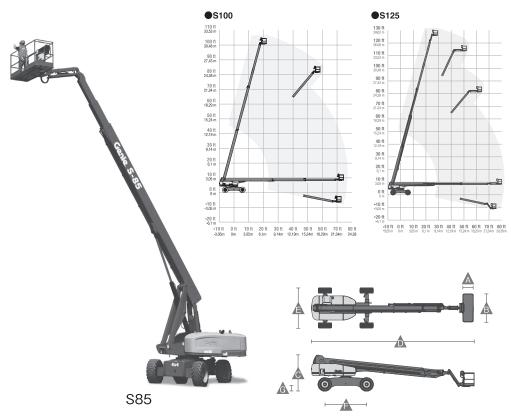

## Specifications

| Model                       |   | S65           | S80    | S85    | 860SJ  | S100   | S125   | SX150  |
|-----------------------------|---|---------------|--------|--------|--------|--------|--------|--------|
| Max.Working Height (m)      |   | 21.81         | 26.38  | 27.90  | 28.21  | 32.48  | 40.15  | 48.33  |
| Max.Platform Height (m)     |   | 19.81         | 24.38  | 25.90  | 26.21  | 30.48  | 38.15  | 46.33  |
| Max.Horizontal Reach (m)    |   | 17.10         | 22.07  | 23.60  | 22.86  | 22.86  | 24.38  | 24.38  |
| Safe Working Load (kg)      |   | 227           | 227    | 227    | 227    | 340    | 227    | 340    |
| Platform Length (m)         | Α | 0.91          | 0.91   | 0.91   | 0.91   | 0.91   | 0.91   | 0.91   |
| Platform Width (m)          | В | 2.44          | 2.44   | 2.44   | 2.44   | 2.44   | 2.44   | 2.44   |
| Height-Stowed (m)           | С | 2.72          | 2.80   | 2.80   | 3.05   | 3.07   | 3.07   | 3.05   |
| Length-Stowed (m)           | D | 9.42          | 11.35  | 12.37  | 12.19  | 13.00  | 14.25  | 16.18  |
| Width (m)                   | Е | 2.49          | 2.44   | 2.44   | 2.49   | 3.35   | 3.35   | 5.03   |
| Wheel Base (m)              | F | 2.50          | 2.80   | 2.80   | 3.05   | 3.35   | 3.66   | 4.72   |
| Ground Clearance-Center (m) | G | 0.37          | 0.43   | 0.43   | 0.28   | 0.44   | 0.44   | 0.38   |
| Weight (kg)                 |   | 10,102        | 16,293 | 17,191 | 17.200 | 18,008 | 20,248 | 22,657 |
| Power Source                |   | Diesel Engine |        |        |        |        |        |        |