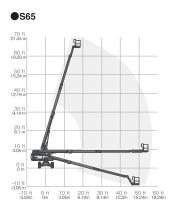

## Specifications

| Model                       |   | S65           | S80    | S85    | 860SJ  | S100   | S125   | SX150  |
|-----------------------------|---|---------------|--------|--------|--------|--------|--------|--------|
| Max.Working Height (m)      |   | 21.81         | 26.38  | 27.90  | 28.21  | 32.48  | 40.15  | 48.33  |
| Max.Platform Height (m)     |   | 19.81         | 24.38  | 25.90  | 26.21  | 30.48  | 38.15  | 46.33  |
| Max.Horizontal Reach (m)    |   | 17.10         | 22.07  | 23.60  | 22.86  | 22.86  | 24.38  | 24.38  |
| Safe Working Load (kg)      |   | 227           | 227    | 227    | 227    | 340    | 227    | 340    |
| Platform Length (m)         | Α | 0.91          | 0.91   | 0.91   | 0.91   | 0.91   | 0.91   | 0.91   |
| Platform Width (m)          | В | 2.44          | 2.44   | 2.44   | 2.44   | 2.44   | 2.44   | 2.44   |
| Height-Stowed (m)           | С | 2.72          | 2.80   | 2.80   | 3.05   | 3.07   | 3.07   | 3.05   |
| Length-Stowed (m)           | D | 9.42          | 11.35  | 12.37  | 12.19  | 13.00  | 14.25  | 16.18  |
| Width (m)                   | Е | 2.49          | 2.44   | 2.44   | 2.49   | 3.35   | 3.35   | 5.03   |
| Wheel Base (m)              | F | 2.50          | 2.80   | 2.80   | 3.05   | 3.35   | 3.66   | 4.72   |
| Ground Clearance-Center (m) | G | 0.37          | 0.43   | 0.43   | 0.28   | 0.44   | 0.44   | 0.38   |
| Weight (kg)                 |   | 10,102        | 16,293 | 17,191 | 17.200 | 18,008 | 20,248 | 22,657 |
| Power Source                |   | Diesel Engine |        |        |        |        |        |        |