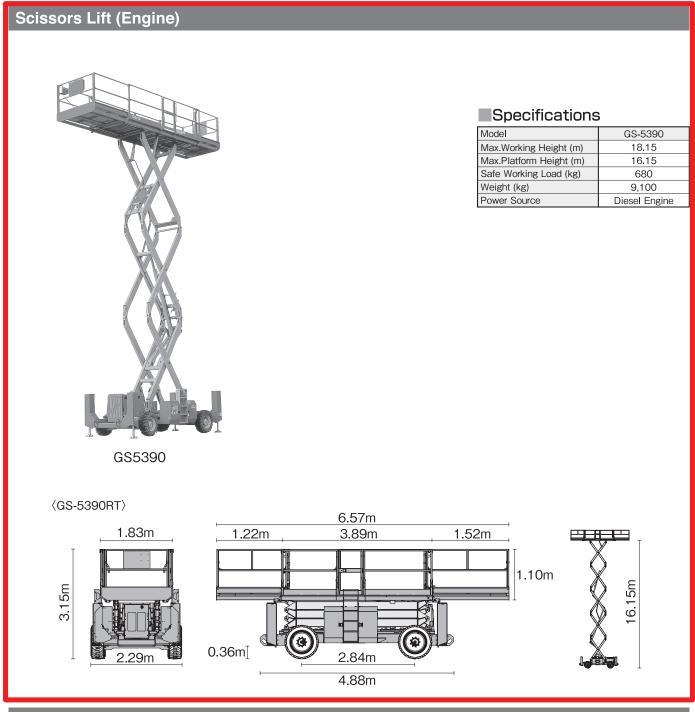

## Specifications

|       | Dimensions |       |       | Wire Rope |            | Meet                                        | Working    | Weight |
|-------|------------|-------|-------|-----------|------------|---------------------------------------------|------------|--------|
| Model | (mm)       |       |       | Diameter  | Effective  | Requirements                                | Load (kg)  |        |
|       | Height     | Width | Thick | (mm)      | Length (m) | <b>%</b> 1                                  | <b>%</b> 2 | (g)    |
| HD-15 | 254        | 224   | 108   | 4.76      | 15         | Maximum impact load<br>8.0kN or less / Fall | 30-130     | 6,200  |
| SB-20 | 329        | 257   | 122   | 4         | 20         | distance within 2.0m                        | 30-130     | 7,400  |