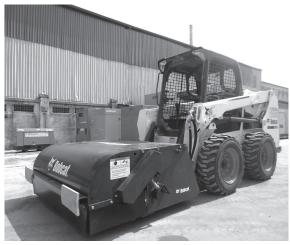

## Skid Steer Loader

Bobcat (Bucket)

Pallet Fork Attachment

Sweeper Attachment

<sup>%</sup> Rental Item: Sweeper Attachment - Pallet Fork Attachment

<sup>%</sup> Sales Item: Main Brush