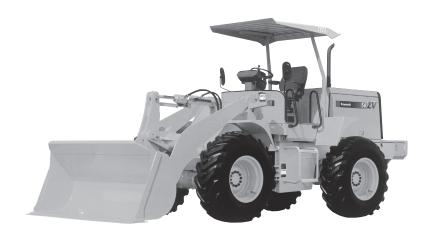

### Wheel Loader

#### Specifications

| Make                     |                       | KAWASAKI |  |
|--------------------------|-----------------------|----------|--|
| Model                    |                       | 70ZIV    |  |
| Bucket                   | Capacity (m³)         | 3,1      |  |
| Operating Weight (kg)    |                       | 13,830   |  |
| Dimensions               | Length (mm)           | 7,600    |  |
|                          | Width (mm)            | 2,585    |  |
|                          | Height (mm)           | 3,335    |  |
|                          | Wheelbase (mm)        | 3,050    |  |
|                          | Ground Clearance (mm) | 405      |  |
| Min. Turning Radius (mm) |                       | 6,090    |  |
| Traveling Speed (km/hr)  |                       | 7.5 - 37 |  |
| Fuel Tank Capacity (£)   |                       | 220      |  |