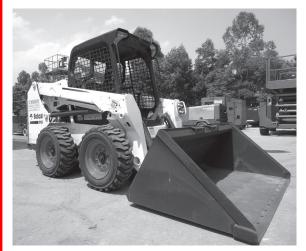

## Skid Steer Loader

Bobcat (Bucket)

Pallet Fork Attachment

Sweeper Attachment

## Specifications

| Make                     |                       | TOYOTA   | BOBCAT    |
|--------------------------|-----------------------|----------|-----------|
| Model                    |                       | 30-5SDK8 | S510      |
| Operating Weight (kg)    |                       | 2,510    | 2,686     |
| Dimensions               | Length (mm)           | 3,095    | 3,378     |
|                          | Width (mm)            | 1,525    | 1,643     |
|                          | Height (mm)           | 1,945    | 1,972     |
|                          | Wheelbase (mm)        | 915      | 1,082     |
|                          | Ground Clearance (mm) | 180      | 185       |
| Bucket                   | Capacity (kg)         | 600      | 748       |
|                          | Width (mm)            | 1,530    | 1,727     |
|                          | Hingepin Height (mm)  | _        | 2,908     |
| Min. Turning Radius (mm) |                       | 1,890    | 2,032     |
| Traveling Speed          | Low/High (km/hr)      | 12       | 11.8/17.3 |
| Fuel Tank Capacity (1)   |                       | 85       | 93.7      |