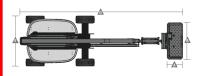

### Specifications

| Model                         | Z33/18 DC | Z45/25 DC   | Z60/37 DC |  |
|-------------------------------|-----------|-------------|-----------|--|
| Max.Working Height (m)        | 12        | 15.87       | 20.16     |  |
| Max.Platform Height (m)       | 10        | 13.87       | 18.16     |  |
| Max.Horizontal Reach (m)      | 5.57      | 7.62        | 11.15     |  |
| Safe Working Load (kg)        | 200       | 227         | 227       |  |
| Platform Length (m) A         | 0.76      | 0.76        | 0.91      |  |
| Platform Width (m) B          | 1.17      | 1.83        | 2.44      |  |
| Height-Stowed (m) C           | 1.98      | 2.11        | 2.54      |  |
| Length-Stowed (m) D           | 4.17      | 6.83        | 8.15      |  |
| Width (m)                     | 1.50      | 1.79        | 2.49      |  |
| Wheel Base (m) F              | 1.90      | 2.03        | 2.49      |  |
| Ground Clearance-Center (m) G | 0.15      | 0.24        | 0.33      |  |
| Weight (kg)                   | 3,665     | 6,976/7,089 | 7,530     |  |
| Power Source                  | Battery   |             |           |  |