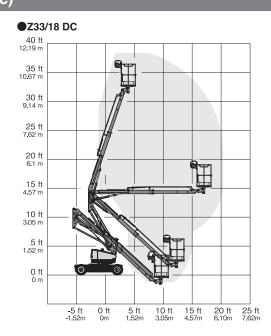

### Specifications

| Model                         | Z33/18 DC | Z45/25 DC   | Z60/37 DC |  |
|-------------------------------|-----------|-------------|-----------|--|
| Max.Working Height (m)        | 12        | 15.87       | 20.16     |  |
| Max.Platform Height (m)       | 10        | 13.87       | 18.16     |  |
| Max.Horizontal Reach (m)      | 5.57      | 7.62        | 11.15     |  |
| Safe Working Load (kg)        | 200       | 227         | 227       |  |
| Platform Length (m) A         | 0.76      | 0.76        | 0.91      |  |
| Platform Width (m) B          | 1.17      | 1.83        | 2.44      |  |
| Height-Stowed (m) C           | 1.98      | 2.11        | 2.54      |  |
| Length-Stowed (m) D           | 4.17      | 6.83        | 8.15      |  |
| Width (m)                     | 1.50      | 1.79        | 2.49      |  |
| Wheel Base (m) F              | 1.90      | 2.03        | 2.49      |  |
| Ground Clearance-Center (m) G | 0.15      | 0.24        | 0.33      |  |
| Weight (kg)                   | 3,665     | 6,976/7,089 | 7,530     |  |
| Power Source                  | Battery   |             |           |  |