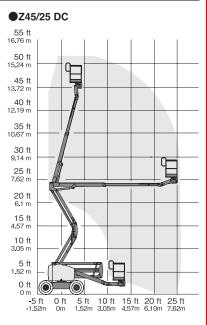

### Specifications

| Model                         | Z33/18 DC | Z45/25 DC   | Z60/37 DC |  |
|-------------------------------|-----------|-------------|-----------|--|
| Max.Working Height (m)        | 12        | 15.87       | 20.16     |  |
| Max.Platform Height (m)       | 10        | 13.87       | 18.16     |  |
| Max.Horizontal Reach (m)      | 5.57      | 7.62        | 11.15     |  |
| Safe Working Load (kg)        | 200       | 227         | 227       |  |
| Platform Length (m) A         | 0.76      | 0.76        | 0.91      |  |
| Platform Width (m) B          | 1.17      | 1.83        | 2.44      |  |
| Height-Stowed (m) C           | 1.98      | 2.11        | 2.54      |  |
| Length-Stowed (m) D           | 4.17      | 6.83        | 8.15      |  |
| Width (m)                     | 1.50      | 1.79        | 2.49      |  |
| Wheel Base (m) F              | 1.90      | 2.03        | 2.49      |  |
| Ground Clearance-Center (m) G | 0.15      | 0.24        | 0.33      |  |
| Weight (kg)                   | 3,665     | 6,976/7,089 | 7,530     |  |
| Power Source                  | Battery   |             |           |  |