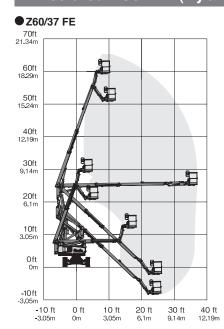

## Specifications

| Model                       |   | Z60/37 FE      |
|-----------------------------|---|----------------|
| Max.Working Height (m)      |   | 20.16          |
| Max.Platform Height (m)     |   | 18.16          |
| Max.Horizontal Reach (m)    |   | 11.15          |
| Safe Working Load (kg)      |   | 227            |
| Platform Length (m)         | Α | 0.91           |
| Platform Width (m)          | В | 2.44           |
| Height-Stowed (m)           | С | 2.54           |
| Length-Stowed (m)           | D | 8.15           |
| Width (m)                   | Ε | 2.49           |
| Wheel Base (m)              | F | 2.49           |
| Ground Clearance-Center (m) |   | 0.33           |
| Weight (kg)                 |   | 7,756          |
| Power Source                |   | Battery/Engine |