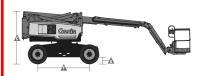

### Specifications

| Model                         | Z33/18 DC | Z45/25 DC   | Z60/37 DC |  |
|-------------------------------|-----------|-------------|-----------|--|
| Max.Working Height (m)        | 12        | 15.87       | 20.16     |  |
| Max.Platform Height (m)       | 10        | 13.87       | 18.16     |  |
| Max.Horizontal Reach (m)      | 5.57      | 7.62        | 11.15     |  |
| Safe Working Load (kg)        | 200       | 227         | 227       |  |
| Platform Length (m) A         | 0.76      | 0.76        | 0.91      |  |
| Platform Width (m) B          | 1.17      | 1.83        | 2.44      |  |
| Height-Stowed (m) C           | 1.98      | 2.11        | 2.54      |  |
| Length-Stowed (m) D           | 4.17      | 6.83        | 8.15      |  |
| Width (m)                     | 1.50      | 1.79        | 2.49      |  |
| Wheel Base (m) F              | 1.90      | 2.03        | 2.49      |  |
| Ground Clearance-Center (m) G | 0.15      | 0.24        | 0.33      |  |
| Weight (kg)                   | 3,665     | 6,976/7,089 | 7,530     |  |
| Power Source                  | Battery   |             |           |  |