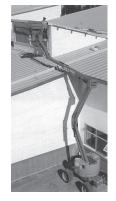

# Articulated Boomlift (Electric) 260/37 DC 70ft 21.34m 60ft 18.29m 40ft 12.19m 30ft 9.14m 10ft 0m -10 ft -3.05m 0m 3.05m 6.1m 9.14m 12.19m