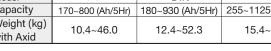

# Sale

Specifications

| Model                    | JIS              | DIN              | BCI               |
|--------------------------|------------------|------------------|-------------------|
| Capacity                 | 170~800 (Ah/5Hr) | 180~930 (Ah/5Hr) | 255~1125 (Ah/6Hr) |
| Weight (kg)<br>with Axid | 10.4~46.0        | 12.4~52.3        | 15.4~60.8         |