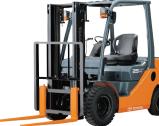

200 | 2,330  | 2,330 | 2,330 |
|                         | Fork length    |       | 1,070 | 1,070  | 1,070 | 1,070 |
| Max.Lifting height (mm) |                |       | 3,000 | 3,000  | 3,000 | 4,000 |
| Minimum turning I       | 1,555          | 1,750 | 1,940 | 2,240  |       |       |
| Total weight (kg)       | 1,720          | 2,310 | 2,400 | 2,780  |       |       |

\* Contact sales if exact dimensions are required

# Sale

Specifications

| Model                    | JIS              | DIN              | BCI               |
|--------------------------|------------------|------------------|-------------------|
| Capacity                 | 170~800 (Ah/5Hr) | 180~930 (Ah/5Hr) | 255~1125 (Ah/6Hr) |
| Weight (kg)<br>with Axid | 10.4~46.0        | 12.4~52.3        | 15.4~60.8         |



C(h)

|      |      |      |      | 25 m | 6    |       |
|------|------|------|------|------|------|-------|
| FD15 | FD25 | FD30 | FD40 | FD60 | FD70 | FD100 |
|      |      |      |      |      |      |       |

1,500 2,500 3,000 4,000 6,000 Rated capacity (kg) Overall length A 3 315 3 670 3 815

|                                                                                               | Overall length A | 3,315 | 3,670 | 3,815 | 4,200 | 4,725 | 4,860 | 5,465  |
|-----------------------------------------------------------------------------------------------|------------------|-------|-------|-------|-------|-------|-------|--------|
| Dimensions                                                                                    | Overall width B  | 1,070 | 1,150 | 1,240 | 1,450 |