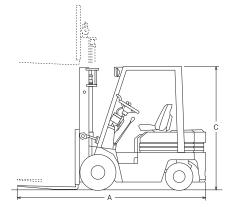

# **Diesel/Battery Forklift Reach Truck · Battery**

# **Diesel Forklift**

## Dimension





# **Battery Forklift**



### Specifications

| Model                       |                |       | FB15P | FBA18-JZ | FB20  | FB25  | FBA30-JZ             |       |  |
|-----------------------------|----------------|-------|-------|----------|-------|-------|----------------------|-------|--|
| Rated capacity (kg          | g)             |       | 1,500 | 1,800    | 2,000 | 2,500 | 2,500 2,700 (LC 600) |       |  |
|                             | Overall length | Α     | 3,070 | 2,118    | 3,285 | 3,345 | 2,548                | 3,557 |  |
| Dimensions (mm)             | Overall width  | в     | 1,090 | 1,120    | 1,175 | 1,175 | 1,285                | 1,235 |  |
|                             | Overall height | С     | 1,980 | 2,000    | 1,995 | 1,995 | 2,045                | 2,160 |