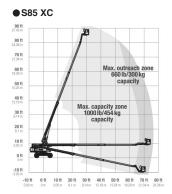

## **\* XC series:**

- Dual lift capacity: 300kg (unrestricted) 454kg(restricted)
- Room for up to three people on the platform
- Simple, zero-load field calibration
- · Load Sense Technology:
- The boom won't lift if the maximum load is exceeded

## Specifications

| Model                                                | S65           | S80    | S85    | S85 XC  | 860SJ  | S100   | S125   | SX125 XC | SX135 XC | SX150  |
|------------------------------------------------------|---------------|--------|--------|---------|--------|--------|--------|----------|----------|--------|
| Max.Working Height (m)                               | 21.81         | 26.38  | 27.90  | 27.91   | 28.21  | 32.48  | 40.15  | 40.10    | 43.15    | 48.33  |
| Max.Platform Height (m)                              | 19.81         | 24.38  | 25.90  | 25.91   | 26.21  | 30.48  | 38.15  | 38.10    | 41.15    | 46.33  |
| Max.Horizontal Reach (m)                             | 17.10         | 22.07  | 23.60  | 22.71   | 22.86  | 22.86  | 24.38  | 24.38    | 27.43    | 24.38  |
| Safe Working Load (kg) (XC: unrestricted-restricted) | 227           | 227    | 227    | 300-454 | 227    | 340    | 227    | 300-454  | 300-454  | 340    |
| Platform Length (m) A                                | 0.91          | 0.91   | 0.91   | 0.91    | 0.91   | 0.91   | 0.91   | 0.91     | 0.91     | 0.91   |
| Platform Width (m) B                                 | 2.44          | 2.44   | 2.44   | 2.44    | 2.44   | 2.44   | 2.44   | 2.44     | 2.44     | 2.44   |
| Height-Stowed (m) C                                  | 2.72          | 2.80   | 2.80   | 2.80    | 3.05   | 3.07   | 3.07   | 3.05     | 3.05     | 3.05   |
| Length-Stowed (m) D                                  | 9.42          | 11.35  | 12.37  | 12.37   | 12.19  | 13.00  | 14.25  | 14.25    | 19.76    | 16.18  |
| Width (m) E                                          | 2.49          | 2.44   | 2.44   | 2.49    | 2.49   | 3.35   | 3.35   | 2.49     | 2.49     | 5.03   |
| Wheelbase (m) F                                      | 2.50          | 2.80   | 2.80   | 2.85    | 3.05   | 3.35   | 3.66   | 4.11     | 4.11     | 4.72   |
| Ground Clearance-Center (m) G                        | 0.37          | 0.43   | 0.43   | 0.40    | 0.28   | 0.44   | 0.44   | 0.38     | 0.38     | 0.38   |
| Weight (kg)                                          | 10,102        | 16,293 | 17,191 | 17,917  | 17,200 | 18,008 | 20,248 | 20,700   | 21,273   | 22,657 |
| Power Source                                         | Diesel Engine |        |        |         |        |        |        |          |          |        |