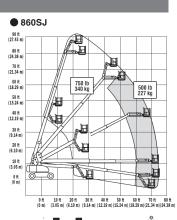

## Specifications

| Model                                                | S65           | S80    | S85    | S85 XC  | 860SJ  | S100   | S125   | SX125 XC | SX135 XC | SX150  |
|------------------------------------------------------|---------------|--------|--------|---------|--------|--------|--------|----------|----------|--------|
| Max.Working Height (m)                               | 21.81         | 26.38  | 27.90  | 27.91   | 28.21  | 32.48  | 40.15  | 40.10    | 43.15    | 48.33  |
| Max.Platform Height (m)                              | 19.81         | 24.38  | 25.90  | 25.91   | 26.21  | 30.48  | 38.15  | 38.10    | 41.15    | 46.33  |
| Max.Horizontal Reach (m)                             | 17.10         | 22.07  | 23.60  | 22.71   | 22.86  | 22.86  | 24.38  | 24.38    | 27.43    | 24.38  |
| Safe Working Load (kg) (XC: unrestricted-restricted) | 227           | 227    | 227    | 300-454 | 227    | 340    | 227    | 300-454  | 300-454  | 340    |
| Platform Length (m) A                                | 0.91          | 0.91   | 0.91   | 0.91    | 0.91   | 0.91   | 0.91   | 0.91     | 0.91     | 0.91   |
| Platform Width (m) B                                 | 2.44          | 2.44   | 2.44   | 2.44    | 2.44   | 2.44   | 2.44   | 2.44     | 2.44     | 2.44   |
| Height-Stowed (m) C                                  | 2.72          | 2.80   | 2.80   | 2.80    | 3.05   | 3.07   | 3.07   | 3.05     | 3.05     | 3.05   |
| Length-Stowed (m) D                                  | 9.42          | 11.35  | 12.37  | 12.37   | 12.19  | 13.00  | 14.25  | 14.25    | 19.76    | 16.18  |
| Width (m) E                                          | 2.49          | 2.44   | 2.44   | 2.49    | 2.49   | 3.35   | 3.35   | 2.49     | 2.49     | 5.03   |
| Wheelbase (m) F                                      | 2.50          | 2.80   | 2.80   | 2.85    | 3.05   | 3.35   | 3.66   | 4.11     | 4.11     | 4.72   |
| Ground Clearance-Center (m) G                        | 0.37          | 0.43   | 0.43   | 0.40    | 0.28   | 0.44   | 0.44   | 0.38     | 0.38     | 0.38   |
| Weight (kg)                                          | 10,102        | 16,293 | 17,191 | 17,917  | 17,200 | 18,008 | 20,248 | 20,700   | 21,273   | 22,657 |
| Power Source                                         | Diesel Engine |        |        |         |        |        |        |          |          |        |