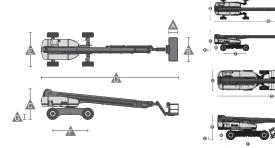

## Specifications

| Model                                                | S65           | S80    | S85    | S85 XC  | 860SJ  | S100   | S125   | SX125 XC | SX135 XC | SX150  |
|------------------------------------------------------|---------------|--------|--------|---------|--------|--------|--------|----------|----------|--------|
| Max.Working Height (m)                               | 21.81         | 26.38  | 27.90  | 27.91   | 28.21  | 32.48  | 40.15  | 40.10    | 43.15    | 48.33  |
| Max.Platform Height (m)                              | 19.81         | 24.38  | 25.90  | 25.91   | 26.21  | 30.48  | 38.15  | 38.10    | 41.15    | 46.33  |
| Max.Horizontal Reach (m)                             | 17.10         | 22.07  | 23.60  | 22.71   | 22.86  | 22.86  | 24.38  | 24.38    | 27.43    | 24.38  |
| Safe Working Load (kg) (XC: unrestricted-restricted) | 227           | 227    | 227    | 300-454 | 227    | 340    | 227    | 300-454  | 300-454  | 340    |
| Platform Length (m) A                                | 0.91          | 0.91   | 0.91   | 0.91    | 0.91   | 0.91   | 0.91   | 0.91     | 0.91     | 0.91   |
| Platform Width (m) B                                 | 2.44          | 2.44   | 2.44   | 2.44    | 2.44   | 2.44   | 2.44   | 2.44     | 2.44     | 2.44   |
| Height-Stowed (m) C                                  | 2.72          | 2.80   | 2.80   | 2.80    | 3.05   | 3.07   | 3.07   | 3.05     | 3.05     | 3.05   |
| Length-Stowed (m) D                                  | 9.42          | 11.35  | 12.37  | 12.37   | 12.19  | 13.00  | 14.25  | 14.25    | 19.76    | 16.18  |
| Width (m) E                                          | 2.49          | 2.44   | 2.44   | 2.49    | 2.49   | 3.35   | 3.35   | 2.49     | 2.49     | 5.03   |
| Wheelbase (m) F                                      | 2.50          | 2.80   | 2.80   | 2.85    | 3.05   | 3.35   | 3.66   | 4.11     | 4.11     | 4.72   |
| Ground Clearance-Center (m) G                        | 0.37          | 0.43   | 0.43   | 0.40    | 0.28   | 0.44   | 0.44   | 0.38     | 0.38     | 0.38   |
| Weight (kg)                                          | 10,102        | 16,293 | 17,191 | 17,917  | 17,200 | 18,008 | 20,248 | 20,700   | 21,273   | 22,657 |
| Power Source                                         | Diesel Engine |        |        |         |        |        |        |          |          |        |