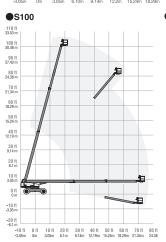

## Specifications

| Model                                                | S65           | S80    | S85    | S85 XC  | 860SJ  | S100   | S125   | SX125 XC | SX135 XC | SX150  |
|------------------------------------------------------|---------------|--------|--------|---------|--------|--------|--------|----------|----------|--------|
| Max.Working Height (m)                               | 21.81         | 26.38  | 27.90  | 27.91   | 28.21  | 32.48  | 40.15  | 40.10    | 43.15    | 48.33  |
| Max.Platform Height (m)                              | 19.81         | 24.38  | 25.90  | 25.91   | 26.21  | 30.48  | 38.15  | 38.10    | 41.15    | 46.33  |
| Max.Horizontal Reach (m)                             | 17.10         | 22.07  | 23.60  | 22.71   | 22.86  | 22.86  | 24.38  | 24.38    | 27.43    | 24.38  |
| Safe Working Load (kg) (XC: unrestricted-restricted) | 227           | 227    | 227    | 300-454 | 227    | 340    | 227    | 300-454  | 300-454  | 340    |
| Platform Length (m) A                                | 0.91          | 0.91   | 0.91   | 0.91    | 0.91   | 0.91   | 0.91   | 0.91     | 0.91     | 0.91   |
| Platform Width (m) B                                 | 2.44          | 2.44   | 2.44   | 2.44    | 2.44   | 2.44   | 2.44   | 2.44     | 2.44     | 2.44   |
| Height-Stowed (m) C                                  | 2.72          | 2.80   | 2.80   | 2.80    | 3.05   | 3.07   | 3.07   | 3.05     | 3.05     | 3.05   |
| Length-Stowed (m) D                                  | 9.42          | 11.35  | 12.37  | 12.37   | 12.19  | 13.00  | 14.25  | 14.25    | 19.76    | 16.18  |
| Width (m) E                                          | 2.49          | 2.44   | 2.44   | 2.49    | 2.49   | 3.35   | 3.35   | 2.49     | 2.49     | 5.03   |
| Wheelbase (m) F                                      | 2.50          | 2.80   | 2.80   | 2.85    | 3.05   | 3.35   | 3.66   | 4.11     | 4.11     | 4.72   |
| Ground Clearance-Center (m) G                        | 0.37          | 0.43   | 0.43   | 0.40    | 0.28   | 0.44   | 0.44   | 0.38     | 0.38     | 0.38   |
| Weight (kg)                                          | 10,102        | 16,293 | 17,191 | 17,917  | 17,200 | 18,008 | 20,248 | 20,700   | 21,273   | 22,657 |
| Power Source                                         | Diesel Engine |        |        |         |        |        |        |          |          |        |