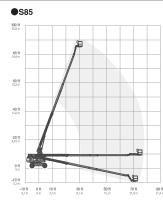

## Specifications

| Model                                                | S65           | S80    | S85    | S85 XC  | 860SJ  | S100   | S125   | SX125 XC | SX135 XC | SX150  |
|------------------------------------------------------|---------------|--------|--------|---------|--------|--------|--------|----------|----------|--------|
| Max.Working Height (m)                               | 21.81         | 26.38  | 27.90  | 27.91   | 28.21  | 32.48  | 40.15  | 40.10    | 43.15    | 48.33  |
| Max.Platform Height (m)                              | 19.81         | 24.38  | 25.90  | 25.91   | 26.21  | 30.48  | 38.15  | 38.10    | 41.15    | 46.33  |
| Max.Horizontal Reach (m)                             | 17.10         | 22.07  | 23.60  | 22.71   | 22.86  | 22.86  | 24.38  | 24.38    | 27.43    | 24.38  |
| Safe Working Load (kg) (XC: unrestricted-restricted) | 227           | 227    | 227    | 300-454 | 227    | 340    | 227    | 300-454  | 300-454  | 340    |
| Platform Length (m) A                                | 0.91          | 0.91   | 0.91   | 0.91    | 0.91   | 0.91   | 0.91   | 0.91     | 0.91     | 0.91   |
| Platform Width (m) B                                 | 2.44          | 2.44   | 2.44   | 2.44    | 2.44   | 2.44   | 2.44   | 2.44     | 2.44     | 2.44   |
| Height-Stowed (m) C                                  | 2.72          | 2.80   | 2.80   | 2.80    | 3.05   | 3.07   | 3.07   | 3.05     | 3.05     | 3.05   |
| Length-Stowed (m) D                                  | 9.42          | 11.35  | 12.37  | 12.37   | 12.19  | 13.00  | 14.25  | 14.25    | 19.76    | 16.18  |
| Width (m) E                                          | 2.49          | 2.44   | 2.44   | 2.49    | 2.49   | 3.35   | 3.35   | 2.49     | 2.49     | 5.03   |
| Wheelbase (m) F                                      | 2.50          | 2.80   | 2.80   | 2.85    | 3.05   | 3.35   | 3.66   | 4.11     | 4.11     | 4.72   |
| Ground Clearance-Center (m) G                        | 0.37          | 0.43   | 0.43   | 0.40    | 0.28   | 0.44   | 0.44   | 0.38     | 0.38     | 0.38   |
| Weight (kg)                                          | 10,102        | 16,293 | 17,191 | 17,917  | 17,200 | 18,008 | 20,248 | 20,700   | 21,273   | 22,657 |
| Power Source                                         | Diesel Engine |        |        |         |        |        |        |          |          |        |