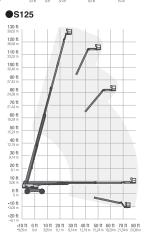

## Specifications

| Model                                                | S65           | S80    | S85    | S85 XC  | 860SJ  | S100   | S125   | SX125 XC | SX135 XC | SX150  |
|------------------------------------------------------|---------------|--------|--------|---------|--------|--------|--------|----------|----------|--------|
| Max.Working Height (m)                               | 21.81         | 26.38  | 27.90  | 27.91   | 28.21  | 32.48  | 40.15  | 40.10    | 43.15    | 48.33  |
| Max.Platform Height (m)                              | 19.81         | 24.38  | 25.90  | 25.91   | 26.21  | 30.48  | 38.15  | 38.10    | 41.15    | 46.33  |
| Max.Horizontal Reach (m)                             | 17.10         | 22.07  | 23.60  | 22.71   | 22.86  | 22.86  | 24.38  | 24.38    | 27.43    | 24.38  |
| Safe Working Load (kg) (XC: unrestricted-restricted) | 227           | 227    | 227    | 300-454 | 227    | 340    | 227    | 300-454  | 300-454  | 340    |
| Platform Length (m) A                                | 0.91          | 0.91   | 0.91   | 0.91    | 0.91   | 0.91   | 0.91   | 0.91     | 0.91     | 0.91   |
| Platform Width (m) B                                 | 2.44          | 2.44   | 2.44   | 2.44    | 2.44   | 2.44   | 2.44   | 2.44     | 2.44     | 2.44   |
| Height-Stowed (m) C                                  | 2.72          | 2.80   | 2.80   | 2.80    | 3.05   | 3.07   | 3.07   | 3.05     | 3.05     | 3.05   |
| Length-Stowed (m) D                                  | 9.42          | 11.35  | 12.37  | 12.37   | 12.19  | 13.00  | 14.25  | 14.25    | 19.76    | 16.18  |
| Width (m) E                                          | 2.49          | 2.44   | 2.44   | 2.49    | 2.49   | 3.35   | 3.35   | 2.49     | 2.49     | 5.03   |
| Wheelbase (m) F                                      | 2.50          | 2.80   | 2.80   | 2.85    | 3.05   | 3.35   | 3.66   | 4.11     | 4.11     | 4.72   |
| Ground Clearance-Center (m) G                        | 0.37          | 0.43   | 0.43   | 0.40    | 0.28   | 0.44   | 0.44   | 0.38     | 0.38     | 0.38   |
| Weight (kg)                                          | 10,102        | 16,293 | 17,191 | 17,917  | 17,200 | 18,008 | 20,248 | 20,700   | 21,273   | 22,657 |
| Power Source                                         | Diesel Engine |        |        |         |        |        |        |          |          |        |