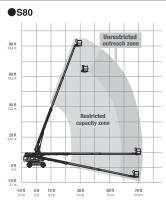

## Specifications

| Model                                                | S65           | S80    | S85    | S85 XC  | 860SJ  | S100   | S125   | SX125 XC | SX135 XC | SX150  |
|------------------------------------------------------|---------------|--------|--------|---------|--------|--------|--------|----------|----------|--------|
| Max.Working Height (m)                               | 21.81         | 26.38  | 27.90  | 27.91   | 28.21  | 32.48  | 40.15  | 40.10    | 43.15    | 48.33  |
| Max.Platform Height (m)                              | 19.81         | 24.38  | 25.90  | 25.91   | 26.21  | 30.48  | 38.15  | 38.10    | 41.15    | 46.33  |
| Max.Horizontal Reach (m)                             | 17.10         | 22.07  | 23.60  | 22.71   | 22.86  | 22.86  | 24.38  | 24.38    | 27.43    | 24.38  |
| Safe Working Load (kg) (XC: unrestricted-restricted) | 227           | 227    | 227    | 300-454 | 227    | 340    | 227    | 300-454  | 300-454  | 340    |
| Platform Length (m) A                                | 0.91          | 0.91   | 0.91   | 0.91    | 0.91   | 0.91   | 0.91   | 0.91     | 0.91     | 0.91   |
| Platform Width (m) B                                 | 2.44          | 2.44   | 2.44   | 2.44    | 2.44   | 2.44   | 2.44   | 2.44     | 2.44     | 2.44   |
| Height-Stowed (m) C                                  | 2.72          | 2.80   | 2.80   | 2.80    | 3.05   | 3.07   | 3.07   | 3.05     | 3.05     | 3.05   |
| Length-Stowed (m) D                                  | 9.42          | 11.35  | 12.37  | 12.37   | 12.19  | 13.00  | 14.25  | 14.25    | 19.76    | 16.18  |
| Width (m) E                                          | 2.49          | 2.44   | 2.44   | 2.49    | 2.49   | 3.35   | 3.35   | 2.49     | 2.49     | 5.03   |
| Wheelbase (m) F                                      | 2.50          | 2.80   | 2.80   | 2.85    | 3.05   | 3.35   | 3.66   | 4.11     | 4.11     | 4.72   |
| Ground Clearance-Center (m) G                        | 0.37          | 0.43   | 0.43   | 0.40    | 0.28   | 0.44   | 0.44   | 0.38     | 0.38     | 0.38   |
| Weight (kg)                                          | 10,102        | 16,293 | 17,191 | 17,917  | 17,200 | 18,008 | 20,248 | 20,700   | 21,273   | 22,657 |
| Power Source                                         | Diesel Engine |        |        |         |        |        |        |          |          |        |