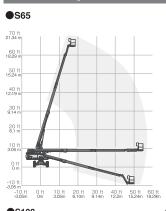

## Specifications

| Model                                                | S65           | S80    | S85    | S85 XC  | 860SJ  | S100   | S125   | SX125 XC | SX135 XC | SX150  |
|------------------------------------------------------|---------------|--------|--------|---------|--------|--------|--------|----------|----------|--------|
| Max.Working Height (m)                               | 21.81         | 26.38  | 27.90  | 27.91   | 28.21  | 32.48  | 40.15  | 40.10    | 43.15    | 48.33  |
| Max.Platform Height (m)                              | 19.81         | 24.38  | 25.90  | 25.91   | 26.21  | 30.48  | 38.15  | 38.10    | 41.15    | 46.33  |
| Max.Horizontal Reach (m)                             | 17.10         | 22.07  | 23.60  | 22.71   | 22.86  | 22.86  | 24.38  | 24.38    | 27.43    | 24.38  |
| Safe Working Load (kg) (XC: unrestricted-restricted) | 227           | 227    | 227    | 300-454 | 227    | 340    | 227    | 300-454  | 300-454  | 340    |
| Platform Length (m) A                                | 0.91          | 0.91   | 0.91   | 0.91    | 0.91   | 0.91   | 0.91   | 0.91     | 0.91     | 0.91   |
| Platform Width (m) B                                 | 2.44          | 2.44   | 2.44   | 2.44    | 2.44   | 2.44   | 2.44   | 2.44     | 2.44     | 2.44   |
| Height-Stowed (m) C                                  | 2.72          | 2.80   | 2.80   | 2.80    | 3.05   | 3.07   | 3.07   | 3.05     | 3.05     | 3.05   |
| Length-Stowed (m) D                                  | 9.42          | 11.35  | 12.37  | 12.37   | 12.19  | 13.00  | 14.25  | 14.25    | 19.76    | 16.18  |
| Width (m) E                                          | 2.49          | 2.44   | 2.44   | 2.49    | 2.49   | 3.35   | 3.35   | 2.49     | 2.49     | 5.03   |
| Wheelbase (m) F                                      | 2.50          | 2.80   | 2.80   | 2.85    | 3.05   | 3.35   | 3.66   | 4.11     | 4.11     | 4.72   |
| Ground Clearance-Center (m) G                        | 0.37          | 0.43   | 0.43   | 0.40    | 0.28   | 0.44   | 0.44   | 0.38     | 0.38     | 0.38   |
| Weight (kg)                                          | 10,102        | 16,293 | 17,191 | 17,917  | 17,200 | 18,008 | 20,248 | 20,700   | 21,273   | 22,657 |
| Power Source                                         | Diesel Engine |        |        |         |        |        |        |          |          |        |