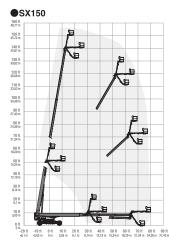

## Specifications

| Model                                                | S65           | S80    | S85    | S85 XC  | 860SJ  | S100   | S125   | SX125 XC | SX135 XC | SX150  |
|------------------------------------------------------|---------------|--------|--------|---------|--------|--------|--------|----------|----------|--------|
| Max.Working Height (m)                               | 21.81         | 26.38  | 27.90  | 27.91   | 28.21  | 32.48  | 40.15  | 40.10    | 43.15    | 48.33  |
| Max.Platform Height (m)                              | 19.81         | 24.38  | 25.90  | 25.91   | 26.21  | 30.48  | 38.15  | 38.10    | 41.15    | 46.33  |
| Max.Horizontal Reach (m)                             | 17.10         | 22.07  | 23.60  | 22.71   | 22.86  | 22.86  | 24.38  | 24.38    | 27.43    | 24.38  |
| Safe Working Load (kg) (XC: unrestricted-restricted) | 227           | 227    | 227    | 300-454 | 227    | 340    | 227    | 300-454  | 300-454  | 340    |
| Platform Length (m) A                                | 0.91          | 0.91   | 0.91   | 0.91    | 0.91   | 0.91   | 0.91   | 0.91     | 0.91     | 0.91   |
| Platform Width (m) B                                 | 2.44          | 2.44   | 2.44   | 2.44    | 2.44   | 2.44   | 2.44   | 2.44     | 2.44     | 2.44   |
| Height-Stowed (m) C                                  | 2.72          | 2.80   | 2.80   | 2.80    | 3.05   | 3.07   | 3.07   | 3.05     | 3.05     | 3.05   |
| Length-Stowed (m) D                                  | 9.42          | 11.35  | 12.37  | 12.37   | 12.19  | 13.00  | 14.25  | 14.25    | 19.76    | 16.18  |
| Width (m) E                                          | 2.49          | 2.44   | 2.44   | 2.49    | 2.49   | 3.35   | 3.35   | 2.49     | 2.49     | 5.03   |
| Wheelbase (m) F                                      | 2.50          | 2.80   | 2.80   | 2.85    | 3.05   | 3.35   | 3.66   | 4.11     | 4.11     | 4.72   |
| Ground Clearance-Center (m) G                        | 0.37          | 0.43   | 0.43   | 0.40    | 0.28   | 0.44   | 0.44   | 0.38     | 0.38     | 0.38   |
| Weight (kg)                                          | 10,102        | 16,293 | 17,191 | 17,917  | 17,200 | 18,008 | 20,248 | 20,700   | 21,273   | 22,657 |
| Power Source                                         | Diesel Engine |        |        |         |        |        |        |          |          |        |