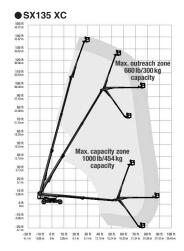

## **\* XC series:**

- Dual lift capacity: 300kg (unrestricted) 454kg(restricted)
- Room for up to three people on the platform
- Simple, zero-load field calibration
- · Load Sense Technology:
- The boom won't lift if the maximum load is exceeded

## Specifications

| Model                                                | S65           | S80    | S85    | S85 XC  | 860SJ  | S100   | S125   | SX125 XC | SX135 XC | SX150  |
|------------------------------------------------------|---------------|--------|--------|---------|--------|--------|--------|----------|----------|--------|
| Max.Working Height (m)                               | 21.81         | 26.38  | 27.90  | 27.91   | 28.21  | 32.48  | 40.15  | 40.10    | 43.15    | 48.33  |
| Max.Platform Height (m)                              | 19.81         | 24.38  | 25.90  | 25.91   | 26.21  | 30.48  | 38.15  | 38.10    | 41.15    | 46.33  |
| Max.Horizontal Reach (m)                             | 17.10         | 22.07  | 23.60  | 22.71   | 22.86  | 22.86  | 24.38  | 24.38    | 27.43    | 24.38  |
| Safe Working Load (kg) (XC: unrestricted-restricted) | 227           | 227    | 227    | 300-454 | 227    | 340    | 227    | 300-454  | 300-454  | 340    |
| Platform Length (m) A                                | 0.91          | 0.91   | 0.91   | 0.91    | 0.91   | 0.91   | 0.91   | 0.91     | 0.91     | 0.91   |
| Platform Width (m) B                                 | 2.44          | 2.44   | 2.44   | 2.44    | 2.44   | 2.44   | 2.44   | 2.44     | 2.44     | 2.44   |
| Height-Stowed (m) C                                  | 2.72          | 2.80   | 2.80   | 2.80    | 3.05   | 3.07   | 3.07   | 3.05     | 3.05     | 3.05   |
| Length-Stowed (m) D                                  | 9.42          | 11.35  | 12.37  | 12.37   | 12.19  | 13.00  | 14.25  | 14.25    | 19.76    | 16.18  |
| Width (m) E                                          | 2.49          | 2.44   | 2.44   | 2.49    | 2.49   | 3.35   | 3.35   | 2.49     | 2.49     | 5.03   |
| Wheelbase (m) F                                      | 2.50          | 2.80   | 2.80   | 2.85    | 3.05   | 3.35   | 3.66   | 4.11     | 4.11     | 4.72   |
| Ground Clearance-Center (m) G                        | 0.37          | 0.43   | 0.43   | 0.40    | 0.28   | 0.44   | 0.44   | 0.38     | 0.38     | 0.38   |
| Weight (kg)                                          | 10,102        | 16,293 | 17,191 | 17,917  | 17,200 | 18,008 | 20,248 | 20,700   | 21,273   | 22,657 |
| Power Source                                         | Diesel Engine |        |        |         |        |        |        |          |          |        |