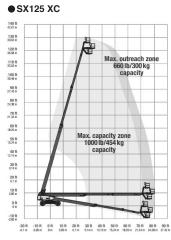

## **\* XC series:**

- Dual lift capacity: 300kg (unrestricted) 454kg(restricted)
- Room for up to three people on the platform
- Simple, zero-load field calibration
- · Load Sense Technology:
- The boom won't lift if the maximum load is exceeded

## Specifications

| Model                                                | S65           | S80    | S85    | S85 XC  | 860SJ  | S100   | S125   | SX125 XC | SX135 XC | SX150  |
|------------------------------------------------------|---------------|--------|--------|---------|--------|--------|--------|----------|----------|--------|
| Max.Working Height (m)                               | 21.81         | 26.38  | 27.90  | 27.91   | 28.21  | 32.48  | 40.15  | 40.10    | 43.15    | 48.33  |
| Max.Platform Height (m)                              | 19.81         | 24.38  | 25.90  | 25.91   | 26.21  | 30.48  | 38.15  | 38.10    | 41.15    | 46.33  |
| Max.Horizontal Reach (m)                             | 17.10         | 22.07  | 23.60  | 22.71   | 22.86  | 22.86  | 24.38  | 24.38    | 27.43    | 24.38  |
| Safe Working Load (kg) (XC: unrestricted-restricted) | 227           | 227    | 227    | 300-454 | 227    | 340    | 227    | 300-454  | 300-454  | 340    |
| Platform Length (m) A                                | 0.91          | 0.91   | 0.91   | 0.91    | 0.91   | 0.91   | 0.91   | 0.91     | 0.91     | 0.91   |
| Platform Width (m) B                                 | 2.44          | 2.44   | 2.44   | 2.44    | 2.44   | 2.44   | 2.44   | 2.44     | 2.44     | 2.44   |
| Height-Stowed (m) C                                  | 2.72          | 2.80   | 2.80   | 2.80    | 3.05   | 3.07   | 3.07   | 3.05     | 3.05     | 3.05   |
| Length-Stowed (m) D                                  | 9.42          | 11.35  | 12.37  | 12.37   | 12.19  | 13.00  | 14.25  | 14.25    | 19.76    | 16.18  |
| Width (m) E                                          | 2.49          | 2.44   | 2.44   | 2.49    | 2.49   | 3.35   | 3.35   | 2.49     | 2.49     | 5.03   |
| Wheelbase (m) F                                      | 2.50          | 2.80   | 2.80   | 2.85    | 3.05   | 3.35   | 3.66   | 4.11     | 4.11     | 4.72   |
| Ground Clearance-Center (m) G                        | 0.37          | 0.43   | 0.43   | 0.40    | 0.28   | 0.44   | 0.44   | 0.38     | 0.38     | 0.38   |
| Weight (kg)                                          | 10,102        | 16,293 | 17,191 | 17,917  | 17,200 | 18,008 | 20,248 | 20,700   | 21,273   | 22,657 |
| Power Source                                         | Diesel Engine |        |        |         |        |        |        |          |          |        |