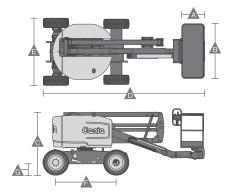

## Specifications

| Specifications                |               |        |        |        |        |         |
|-------------------------------|---------------|--------|--------|--------|--------|---------|
| Model                         | Z34/22IC      | Z45/25 | Z60/34 | Z62/40 | Z80/60 | Z135/70 |
| Max.Working Height (m)        | 12.54         | 15.86  | 20.39  | 20.87  | 25.77  | 43.15   |
| Max.Platform Height (m)       | 10.54         | 13.86  | 18.39  | 18.87  | 23.77  | 41.15   |
| Max.Horizontal Reach (m)      | 6.78          | 7.62   | 11.05  | 12.42  | 18.29  | 21.26   |
| Safe Working Load (kg)        | 227           | 227    | 227    | 227    | 227    | 272     |
| Platform Length (m) A         | 0.76          | 0.76   | 0.91   | 0.91   | 0.91   | 0.91    |
| Platform Width (m) B          | 1.42          | 1.83   | 2.44   | 2.44   | 2.44   | 2.44    |
| Height-Stowed (m) C           | 2.06          | 2.13   | 2.69   | 2.56   | 3.00   | 3.07    |
| Length-Stowed (m) D           | 5.66          | 6.65   | 8.15   | 9.25   | 11.27  | 12.93   |
| Width (m) E                   | 1.85          | 2.29   | 2.46   | 2.49   | 2.49   | 3.94    |
| Wheel Base (m) F              | 1.88          | 2.03   | 2.51   | 2.51   | 2.85   | 4.11    |
| Ground Clearance-Center (m) G | 0.17          | 0.39   | 0.41   | 0.37   | 0.3    | 0.51    |
| Weight (kg)                   | 4,740         | 6,460  | 10,215 | 10,430 | 17,010 | 20,366  |
| Power Source                  | Diesel Engine |        |        |        |        |         |