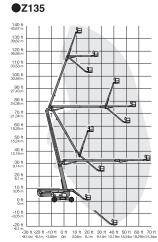

## Specifications

| Specifications                |               |        |        |        |        |         |
|-------------------------------|---------------|--------|--------|--------|--------|---------|
| Model                         | Z34/22IC      | Z45/25 | Z60/34 | Z62/40 | Z80/60 | Z135/70 |
| Max.Working Height (m)        | 12.54         | 15.86  | 20.39  | 20.87  | 25.77  | 43.15   |
| Max.Platform Height (m)       | 10.54         | 13.86  | 18.39  | 18.87  | 23.77  | 41.15   |
| Max.Horizontal Reach (m)      | 6.78          | 7.62   | 11.05  | 12.42  | 18.29  | 21.26   |
| Safe Working Load (kg)        | 227           | 227    | 227    | 227    | 227    | 272     |
| Platform Length (m) A         | 0.76          | 0.76   | 0.91   | 0.91   | 0.91   | 0.91    |
| Platform Width (m) B          | 1.42          | 1.83   | 2.44   | 2.44   | 2.44   | 2.44    |
| Height-Stowed (m) C           | 2.06          | 2.13   | 2.69   | 2.56   | 3.00   | 3.07    |
| Length-Stowed (m) D           | 5.66          | 6.65   | 8.15   | 9.25   | 11.27  | 12.93   |
| Width (m) E                   | 1.85          | 2.29   | 2.46   | 2.49   | 2.49   | 3.94    |
| Wheel Base (m) F              | 1.88          | 2.03   | 2.51   | 2.51   | 2.85   | 4.11    |
| Ground Clearance-Center (m) G | 0.17          | 0.39   | 0.41   | 0.37   | 0.3    | 0.51    |
| Weight (kg)                   | 4,740         | 6,460  | 10,215 | 10,430 | 17,010 | 20,366  |
| Power Source                  | Diesel Engine |        |        |        |        |         |