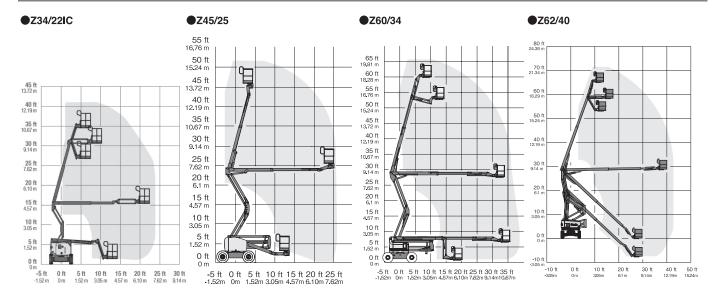

## Specifications

| Specifications                |               |        |        |        |        |         |
|-------------------------------|---------------|--------|--------|--------|--------|---------|
| Model                         | Z34/22IC      | Z45/25 | Z60/34 | Z62/40 | Z80/60 | Z135/70 |
| Max.Working Height (m)        | 12.54         | 15.86  | 20.39  | 20.87  | 25.77  | 43.15   |
| Max.Platform Height (m)       | 10.54         | 13.86  | 18.39  | 18.87  | 23.77  | 41.15   |
| Max.Horizontal Reach (m)      | 6.78          | 7.62   | 11.05  | 12.42  | 18.29  | 21.26   |
| Safe Working Load (kg)        | 227           | 227    | 227    | 227    | 227    | 272     |
| Platform Length (m) A         | 0.76          | 0.76   | 0.91   | 0.91   | 0.91   | 0.91    |
| Platform Width (m) B          | 1.42          | 1.83   | 2.44   | 2.44   | 2.44   | 2.44    |
| Height-Stowed (m) C           | 2.06          | 2.13   | 2.69   | 2.56   | 3.00   | 3.07    |
| Length-Stowed (m) D           | 5.66          | 6.65   | 8.15   | 9.25   | 11.27  | 12.93   |
| Width (m) E                   | 1.85          | 2.29   | 2.46   | 2.49   | 2.49   | 3.94    |
| Wheel Base (m) F              | 1.88          | 2.03   | 2.51   | 2.51   | 2.85   | 4.11    |
| Ground Clearance-Center (m) G | 0.17          | 0.39   | 0.41   | 0.37   | 0.3    | 0.51    |
| Weight (kg)                   | 4,740         | 6,460  | 10,215 | 10,430 | 17,010 | 20,366  |
| Power Source                  | Diesel Engine |        |        |        |        |         |