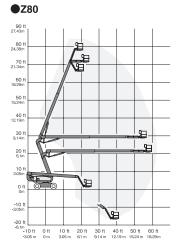

## Specifications

| Specifications                |               |        |        |        |        |         |
|-------------------------------|---------------|--------|--------|--------|--------|---------|
| Model                         | Z34/22IC      | Z45/25 | Z60/34 | Z62/40 | Z80/60 | Z135/70 |
| Max.Working Height (m)        | 12.54         | 15.86  | 20.39  | 20.87  | 25.77  | 43.15   |
| Max.Platform Height (m)       | 10.54         | 13.86  | 18.39  | 18.87  | 23.77  | 41.15   |
| Max.Horizontal Reach (m)      | 6.78          | 7.62   | 11.05  | 12.42  | 18.29  | 21.26   |
| Safe Working Load (kg)        | 227           | 227    | 227    | 227    | 227    | 272     |
| Platform Length (m) A         | 0.76          | 0.76   | 0.91   | 0.91   | 0.91   | 0.91    |
| Platform Width (m) B          | 1.42          | 1.83   | 2.44   | 2.44   | 2.44   | 2.44    |
| Height-Stowed (m) C           | 2.06          | 2.13   | 2.69   | 2.56   | 3.00   | 3.07    |
| Length-Stowed (m) D           | 5.66          | 6.65   | 8.15   | 9.25   | 11.27  | 12.93   |
| Width (m) E                   | 1.85          | 2.29   | 2.46   | 2.49   | 2.49   | 3.94    |
| Wheel Base (m) F              | 1.88          | 2.03   | 2.51   | 2.51   | 2.85   | 4.11    |
| Ground Clearance-Center (m) G | 0.17          | 0.39   | 0.41   | 0.37   | 0.3    | 0.51    |
| Weight (kg)                   | 4,740         | 6,460  | 10,215 | 10,430 | 17,010 | 20,366  |
| Power Source                  | Diesel Engine |        |        |        |        |         |