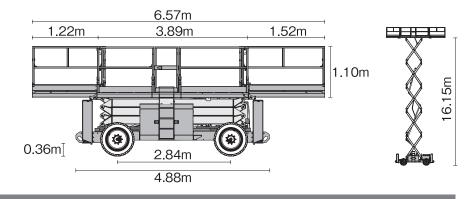

#### Specifications

| Model                   | GS-5390       |  |  |  |  |  |
|-------------------------|---------------|--|--|--|--|--|
| Max.Working Height (m)  | 18.15         |  |  |  |  |  |
| Max.Platform Height (m) | 16.15         |  |  |  |  |  |
| Safe Working Load (kg)  | 680           |  |  |  |  |  |
| Weight (kg)             | 9,100         |  |  |  |  |  |
| Power Source            | Diesel Engine |  |  |  |  |  |