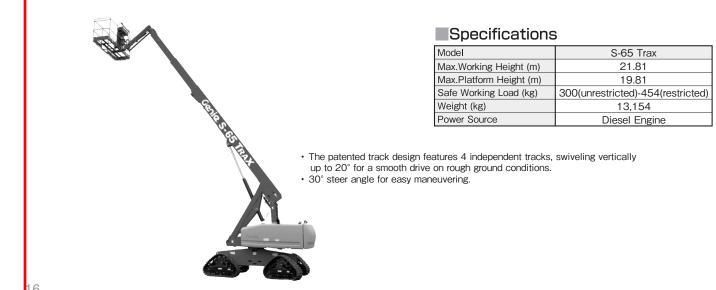

-----|-------|-------|-----------|------------|---------------------------------------------|------------|---------|
| Model | (mm)       |       |       | Diameter  | Effective  | Requirements                                | Load (kg)  | Weight  |
|       | Height     | Width | Thick | (mm)      | Length (m) | <b>※</b> 1                                  | <b>%</b> 2 | (g)     |
| HD-15 | 254        | 224   | 108   | 4.76      | 15         | Maximum impact load<br>8.0kN or less / Fall | 30-130     | 6,200   |
| SB-20 | 329        | 257   | 122   | 4         | 20         | distance within 2.0m                        | 30-130     | 7,400   |

1%Requirements based on structual guidance for safety belts. 2%Weight including the equipment of the user.

## **Telescopic Trax Boomlift (Engine)**