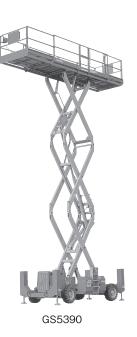

#### Specifications

| Model                   | GS-5390       |  |  |  |  |  |
|-------------------------|---------------|--|--|--|--|--|
| Max.Working Height (m)  | 18.15         |  |  |  |  |  |
| Max.Platform Height (m) | 16.15         |  |  |  |  |  |
| Safe Working Load (kg)  | 680           |  |  |  |  |  |
| Weight (kg)             | 9,100         |  |  |  |  |  |
| Power Source            | Diesel Engine |  |  |  |  |  |