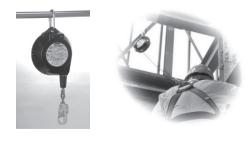

Safety Lock

#### Specifications

|       | Dimensions |       |       | Wire Rope |            | Meet                                        | Working    | M/aight |
|-------|------------|-------|-------|-----------|------------|---------------------------------------------|------------|---------|
| Model | (mm)       |       |       | Diameter  | Effective  | Requirements                                | Load (kg)  | Weight  |
|       | Height     | Width | Thick | (mm)      | Length (m) | <b>※</b> 1                                  | <b>%</b> 2 | (g)     |
| HD-15 | 254        | 224   | 108   | 4.76      | 15         | Maximum impact load<br>8.0kN or less / Fall | 30-130     | 6,200   |
| SB-20 | 329        | 257   | 122   | 4         | 20         | distance within 2.0m                        | 30-130     | 7,400   |

1%Requirements based on structual guidance for safety belts. 2%Weight including the equipment of the user.