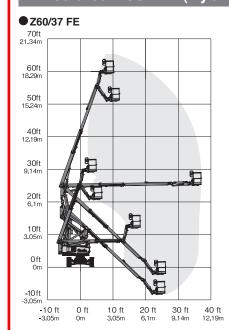

### Specifications

| Model                       |   | Z60/37 FE      |
|-----------------------------|---|----------------|
| Max.Working Height (m)      |   | 20.16          |
| Max.Platform Height (m)     |   | 18.16          |
| Max.Horizontal Reach (m)    |   | 11.15          |
| Safe Working Load (kg)      |   | 227            |
| Platform Length (m)         | Α | 0.91           |
| Platform Width (m)          |   | 2.44           |
| Height-Stowed (m)           |   | 2.54           |
| Length-Stowed (m)           |   | 8.15           |
| Width (m)                   |   | 2.49           |
| Wheel Base (m)              |   | 2.49           |
| Ground Clearance-Center (m) |   | 0.33           |
| Weight (kg)                 |   | 7,756          |
| Power Source                |   | Battery/Engine |