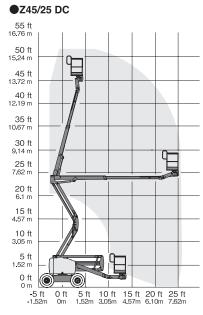

## Specifications

|                               |           | 1                 |       |  |
|-------------------------------|-----------|-------------------|-------|--|
| Model                         | Z33/18 DC | 3/18 DC Z45/25 DC |       |  |
| Max.Working Height (m)        | 12        | 15.87             | 20.16 |  |
| Max.Platform Height (m)       | 10        | 13.87             | 18.16 |  |
| Max.Horizontal Reach (m)      | 5.57      | 7.62              | 11.15 |  |
| Safe Working Load (kg)        | 200       | 227               | 227   |  |
| Platform Length (m) A         | 0.76      | 0.76              | 0.91  |  |
| Platform Width (m) B          | 1.17      | 1.83              | 2.44  |  |
| Height-Stowed (m) C           | 1.98      | 2.11              | 2.54  |  |
| Length-Stowed (m) D           | 4.17      | 6.83              | 8.15  |  |
| Width (m) E                   | 1.50      | 1.79              | 2.49  |  |
| Wheel Base (m) F              | 1.90      | 2.03              | 2.49  |  |
| Ground Clearance-Center (m) G | 0.15      | 0.24              | 0.33  |  |
| Weight (kg)                   | 3,665     | 6,976/7,089       | 7,530 |  |
| Power Source                  | Battery   |                   |       |  |