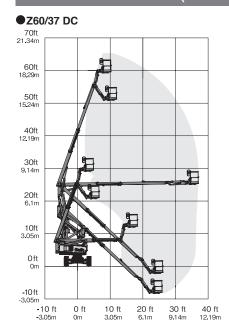

### Specifications

| Model                       |   | Z60/37 FE      |
|-----------------------------|---|----------------|
| Max.Working Height (m)      |   | 20.16          |
| Max.Platform Height (m)     |   | 18.16          |
| Max.Horizontal Reach (m)    |   | 11.15          |
| Safe Working Load (kg)      |   | 227            |
| Platform Length (m)         | Α | 0.91           |
| Platform Width (m)          |   | 2.44           |
| Height-Stowed (m)           |   | 2.54           |
| Length-Stowed (m)           |   | 8.15           |
| Width (m)                   |   | 2.49           |
| Wheel Base (m)              |   | 2.49           |
| Ground Clearance-Center (m) |   | 0.33           |
| Weight (kg)                 |   | 7,756          |
| Power Source                |   | Battery/Engine |