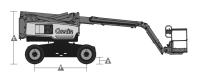

# **Articulated Boomlift (Electric)**

## Specifications

|                               |           | 1                 |       |  |
|-------------------------------|-----------|-------------------|-------|--|
| Model                         | Z33/18 DC | 3/18 DC Z45/25 DC |       |  |
| Max.Working Height (m)        | 12        | 15.87             | 20.16 |  |
| Max.Platform Height (m)       | 10        | 13.87             | 18.16 |  |
| Max.Horizontal Reach (m)      | 5.57      | 7.62              | 11.15 |  |
| Safe Working Load (kg)        | 200       | 227               | 227   |  |
| Platform Length (m) A         | 0.76      | 0.76              | 0.91  |  |
| Platform Width (m) B          | 1.17      | 1.83              | 2.44  |  |
| Height-Stowed (m) C           | 1.98      | 2.11              | 2.54  |  |
| Length-Stowed (m) D           | 4.17      | 6.83              | 8.15  |  |
| Width (m) E                   | 1.50      | 1.79              | 2.49  |  |
| Wheel Base (m) F              | 1.90      | 2.03              | 2.49  |  |
| Ground Clearance-Center (m) G | 0.15      | 0.24              | 0.33  |  |
| Weight (kg)                   | 3,665     | 6,976/7,089       | 7,530 |  |
| Power Source                  | Battery   |                   |       |  |