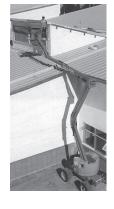

# **Articulated Boomlift (Hybrid)**

- \* Two modes of operation:
  - -Fully electric mode
  - -Hybrid mode
- \* What is the Hybrid mode?

-While the boom lift works by a generator inside, the battery can be charged to 80% of capacity and can run for 4 hours.

### Specifications

| Model                       |   | Z60/37 FE      |
|-----------------------------|---|----------------|
| Max.Working Height (m)      |   | 20.16          |
| Max.Platform Height (m)     |   | 18.16          |
| Max.Horizontal Reach (m)    |   | 11.15          |
| Safe Working Load (kg)      |   | 227            |
| Platform Length (m)         | Α | 0.91           |
| Platform Width (m)          |   | 2.44           |
| Height-Stowed (m)           |   | 2.54           |
| Length-Stowed (m)           |   | 8.15           |
| Width (m)                   |   | 2.49           |
| Wheel Base (m)              |   | 2.49           |
| Ground Clearance-Center (m) |   | 0.33           |
| Weight (kg)                 |   | 7,756          |
| Power Source                |   | Battery/Engine |