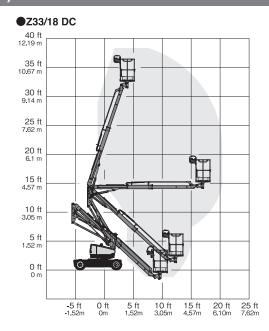

## Specifications

|                               |           | 1                 |       |  |
|-------------------------------|-----------|-------------------|-------|--|
| Model                         | Z33/18 DC | 3/18 DC Z45/25 DC |       |  |
| Max.Working Height (m)        | 12        | 15.87             | 20.16 |  |
| Max.Platform Height (m)       | 10        | 13.87             | 18.16 |  |
| Max.Horizontal Reach (m)      | 5.57      | 7.62              | 11.15 |  |
| Safe Working Load (kg)        | 200       | 227               | 227   |  |
| Platform Length (m) A         | 0.76      | 0.76              | 0.91  |  |
| Platform Width (m) B          | 1.17      | 1.83              | 2.44  |  |
| Height-Stowed (m) C           | 1.98      | 2.11              | 2.54  |  |
| Length-Stowed (m) D           | 4.17      | 6.83              | 8.15  |  |
| Width (m) E                   | 1.50      | 1.79              | 2.49  |  |
| Wheel Base (m) F              | 1.90      | 2.03              | 2.49  |  |
| Ground Clearance-Center (m) G | 0.15      | 0.24              | 0.33  |  |
| Weight (kg)                   | 3,665     | 6,976/7,089       | 7,530 |  |
| Power Source                  | Battery   |                   |       |  |