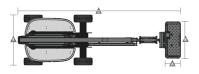

## Specifications

|                               |           | 1                 |       |  |
|-------------------------------|-----------|-------------------|-------|--|
| Model                         | Z33/18 DC | 3/18 DC Z45/25 DC |       |  |
| Max.Working Height (m)        | 12        | 15.87             | 20.16 |  |
| Max.Platform Height (m)       | 10        | 13.87             | 18.16 |  |
| Max.Horizontal Reach (m)      | 5.57      | 7.62              | 11.15 |  |
| Safe Working Load (kg)        | 200       | 227               | 227   |  |
| Platform Length (m) A         | 0.76      | 0.76              | 0.91  |  |
| Platform Width (m) B          | 1.17      | 1.83              | 2.44  |  |
| Height-Stowed (m) C           | 1.98      | 2.11              | 2.54  |  |
| Length-Stowed (m) D           | 4.17      | 6.83              | 8.15  |  |
| Width (m) E                   | 1.50      | 1.79              | 2.49  |  |
| Wheel Base (m) F              | 1.90      | 2.03              | 2.49  |  |
| Ground Clearance-Center (m) G | 0.15      | 0.24              | 0.33  |  |
| Weight (kg)                   | 3,665     | 6,976/7,089       | 7,530 |  |
| Power Source                  | Battery   |                   |       |  |