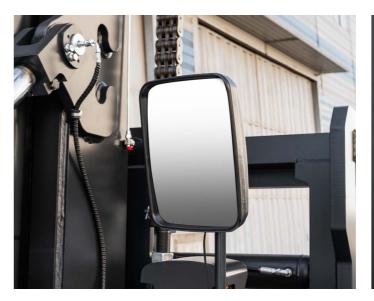

### ► LARGE PANORAMIC AND REAR VIEW MIRROR

The large panoramic and rearview mirrors provide excellent visibility to the rear working area, enhancing safety while contributing to overall productivity.