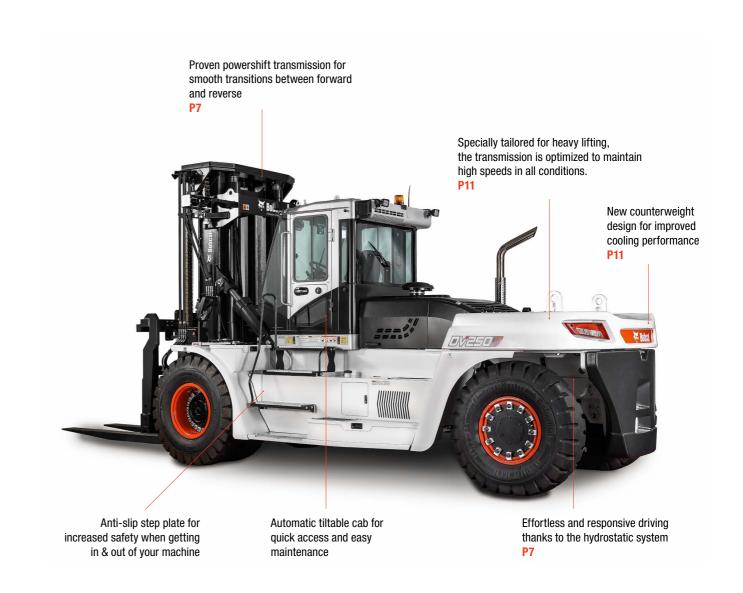

### **▶** READY TO GIVE YOUR BUSINESS A LIFT

Give your business a boost with a diesel forklift that ticks all the boxes: a highperformance, powerful, and efficient engine, smooth and variable controls, and a full suite of safety features - all in a machine that's rugged, dependable, and easy to service with a low total cost of ownership.

### **ULTIMATE PRODUCTIVITY**

Do more every day, thanks to the high-performance yet efficient engines that offer best-in-class travel and lifting speeds.

P 6-7

### DRIVEN BY SAFETY

Enjoy peace of mind provided by the machine's excellent all-around visibility, superb stability, and a full suite of smart sensors.

P 10-11

### **▶** MAXIMUM UPTIME

Minimise the total cost of ownership with longer service intervals and high-quality, Bobcat genuine parts and consumables which offer excellent value for money and help your machine run smoother and for longer. P 12-13

### **▶ POWERFUL DIESEL ENGINES**

Experience the exceptional performance of Doosan engines and reliable components, delivering high-end torque at low engine rpm with reduced fuel consumption.

### **SUPERB GRADEABILITY AND DRAWBAR PULL**

Leveraging the latest engine technology and optimal synchronization between the drive train and hydraulic system, our current models boast high drawbar pull and gradeability.

### **▶** SUPERIOR HYDROSTATIC STEERING SYSTEM

Transform your material handling with our forklifts, featuring advanced hydrostatic steering. Experience precision and smooth control, boosting efficiency and reducing operator fatigue. Elevate productivity with our innovative steering system.

### **▶** FINE-TUNED POWERTRAIN

Unleash the power of productivity with our forklift's robust powertrain. Crafted with durable, high-quality components, our powertrain elevates efficiency and performance to propel your business forward.

### **EXCELLENT RELIABILITY**

Thanks to a powerful engine with auto-shift transmission, full floating drive axle, and shock-absorbing hydrostatic power steering, Bobcat 7-Series Diesel forklifts are built tough to provide you with maximum uptime and dependability.