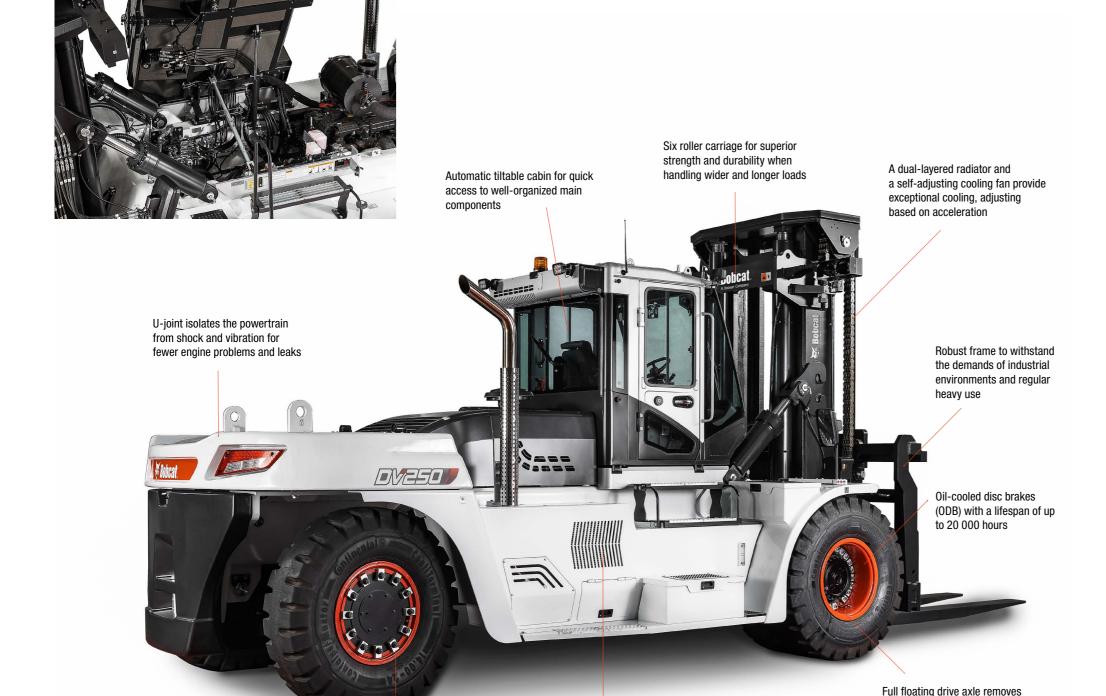

### **EXCELLENT RELIABILITY**

Thanks to a powerful engine with auto-shift transmission, full floating drive axle, and shock-absorbing hydrostatic power steering, Bobcat 7-Series Diesel forklifts are built tough to provide you with maximum uptime and dependability.

Full auto-shift transmission

for less wear and tear

during operation and

directional changes

Dual element air cleaner providing

a stream of clean and refreshing

cool air to enhance the efficiency

of the engine intake system

the need for mechanical

service calls

connections between the steering

wheel and steer axle, minimizing