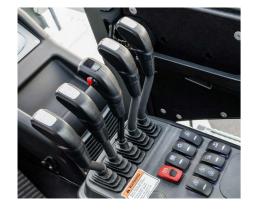

### **▶** CENTRALIZED CONTROL

All control switches are arranged in a single location, enhancing the operator's control of the machine.