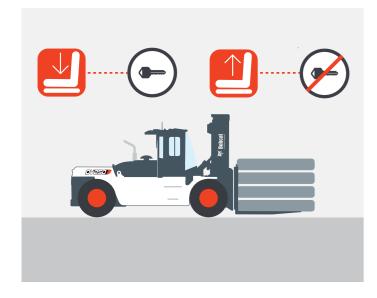

### **▶** OPERATOR SENSING SYSTEM (OSS)

The truck's travel and mast lifting functions stop when the operator leaves the seat so the forklift won't perform any unintended movements.