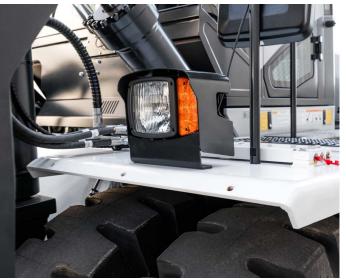

### **POWERFUL LED LIGHTS**

The LED lights are powerful enough to light up even the darkest places in your workplace so you'll always know all about your surroundings and stay safe.

7-Series Diesel Forklifts 11