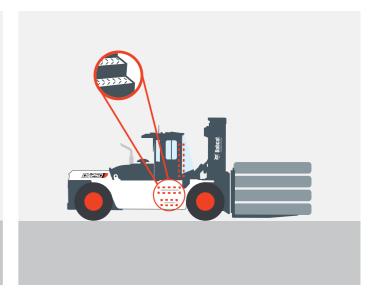

### **▶** ANTI-SLIP STEP & ENTRY BAR

The anti-slip step ensures comfortable and safe mounting and dismounting of the vehicle, providing additional peace of mind

### **PREAR GRAB BAR**

Boost you workplace safety with the help of a conveniently placed rear grab bar that will allow you to have a stable point to hold onto when operating the truck in reverse or when maneuvering in tight spaces. It also features a horn button – ready to be pressed with your thumb whenever you need to.