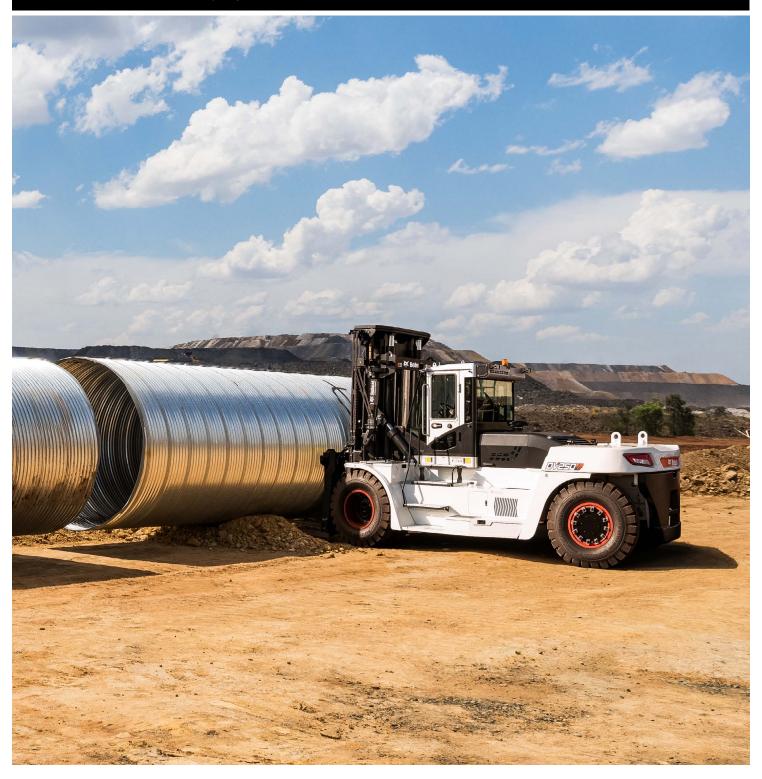

# DIESEL FORKLIFTS

7-Series, Pneumatic, 18 to 25 ton capacity

DV180S-7 / DV200S-7 / DV250S-7

### **▶** READY TO GIVE YOUR BUSINESS A LIFT

Give your business a boost with a diesel forklift that ticks all the boxes: a highperformance, powerful, and efficient engine, smooth and variable controls, and a full suite of safety features - all in a machine that's rugged, dependable, and easy to service with a low total cost of ownership.