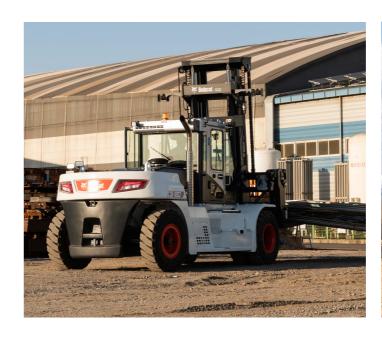

# **BUILT TO LAST**

### **EXCELLENT RELIABILITY**

Thanks to a powerful engine with auto-shift transmission, full floating drive axle, and shock-absorbing hydrostatic power steering, Bobcat 7-Series Diesel forklifts are built tough to provide you with maximum uptime and dependability.