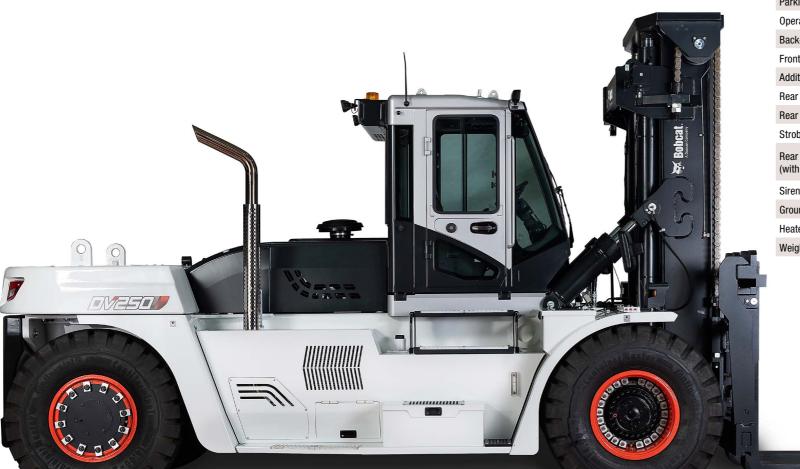

# DIESEL FORKLIFTS

7-Series, Pneumatic, 18 to 25 ton capacity

DV180S-7 / DV200S-7 / DV250S-7

### **▶** READY TO GIVE YOUR BUSINESS A LIFT

Give your business a boost with a diesel forklift that ticks all the boxes: a highperformance, powerful, and efficient engine, smooth and variable controls, and a full suite of safety features - all in a machine that's rugged, dependable, and easy to service with a low total cost of ownership.

### **EXCELLENT RELIABILITY**

Thanks to a powerful engine with auto-shift transmission, full floating drive axle, and shock-absorbing hydrostatic power steering, Bobcat 7-Series Diesel forklifts are built tough to provide you with maximum uptime and dependability.