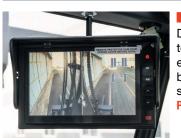

### **▶** FRONT AND REAR VIEW CAMERA

Equip your machine with front and/or rear-view cameras that automatically feed to the in-cab display when in forward or reverse mode. This ensures the best view of your workplace without sacrificing comfort.