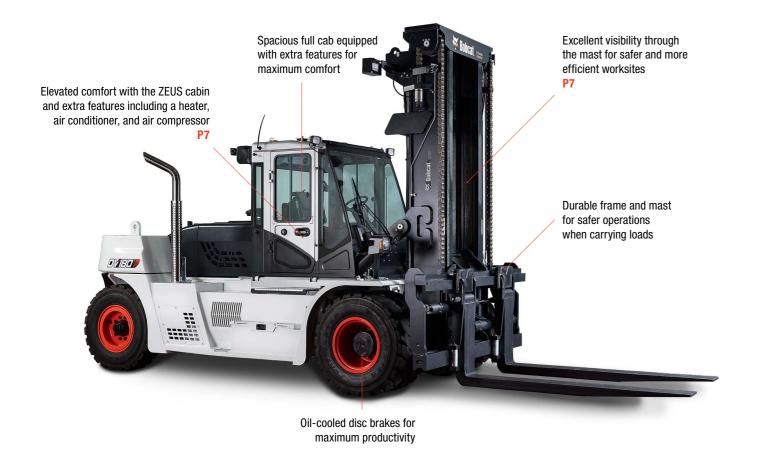

### **LUXURIOUS ZEUS CABIN**

The premium air suspension seat provides ample space for the Experience peak comfort with the ZEUS Cabin. Designed for operator ease, it features accessible switches, ergonomic design, and spacious entry. With low noise, enhanced visibility, and other convenient features such as a heater or air conditioner, this cabin promises optimal comfort.

### **EXCELLENT RELIABILITY**

Thanks to a powerful engine with auto-shift transmission, full floating drive axle, and shock-absorbing hydrostatic power steering, Bobcat 7-Series Diesel forklifts are built tough to provide you with maximum uptime and dependability.

### **BOBCAT GENUINE PARTS**

Quality components delivered to our dealers guarantee that all of our equipment is built to last, withstand the toughest conditions and provide reliable performance.

7-Series Diesel Forklifts 13