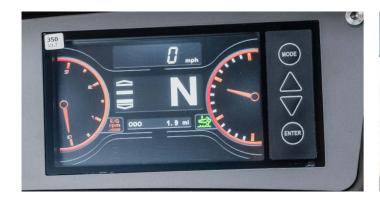

### **LARGE IN-CAB DISPLAY**

View essential information on your in-cab display's large 5-inch screen. Easily check and control the machine's performance settings with a simple touch for on-the-go convenience.