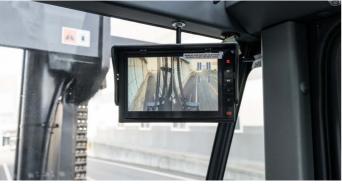

### **▶** FRONT AND REAR VIEW CAMERA

Equip your machine with front and/or rear-view cameras that automatically feed to the in-cab display when in forward or reverse mode. This ensures the best view of your workplace without sacrificing comfort.