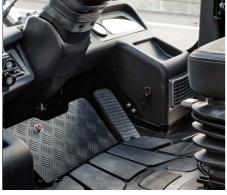

### **▶** ANTI-SLIP STEP & ENTRY BAR

The anti-slip step ensures comfortable and safe mounting and dismounting of the vehicle, providing additional peace of mind

### **PREAR GRAB BAR**

Boost you workplace safety with the help of a conveniently placed rear grab bar that will allow you to have a stable point to hold onto when operating the truck in reverse or when maneuvering in tight spaces. It also features a horn button – ready to be pressed with your thumb whenever you need to.