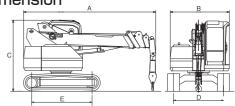

#### Dimension

## Specifications

| Make                              |                            | MAEDA |                   |
|-----------------------------------|----------------------------|-------|-------------------|
| Model                             |                            | LC755 |                   |
| Total Weight (kg)                 |                            | 8,800 |                   |
|                                   | Overall Length             | Α     | 4,977             |
|                                   | Over Width                 | В     | 2,320             |
| Dimensions                        | Overall Height             | С     | 2,700             |
| (mm)                              | Track Gauge                | D     | 1,870             |
|                                   | Length Of Track On Ground  | Е     | 2,868             |
|                                   | Min.Ground Clearance       |       | 380               |
| Performance                       | Max.Lifting Load (ton×m)   |       | 4.9×2.1           |
|                                   | Max.Operating Radius (m×t  | on)   | 14.45×0.15        |
|                                   | Max.Lifting Height (m)     |       | 16.2              |
|                                   | Boom Length (mm)           |       | 4,560~15,560      |
|                                   | Boom Telescopic Speed (sec | /m)   | 25/11.0           |
|                                   | Swing Speed (rpm)          |       | 2.1               |
| Travel Speed (km/h)               |                            |       | 2.9               |
| Fly Wheel House Power(kW[PS]/rpm) |                            |       | 44.1[60 ps]/2,000 |
| Fuel Tank Capacity ( & )          |                            |       | 80                |