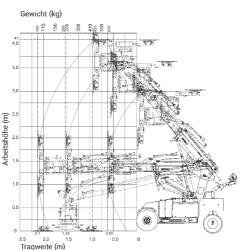

## Dimensions

## Specifications

| Uplifter                  |  |  |
|---------------------------|--|--|
| GW625                     |  |  |
| 625                       |  |  |
| 3,646 Centre vacuum cross |  |  |
| 1,035 - 1,095             |  |  |
| 2,454                     |  |  |
| 0,831                     |  |  |
| Yes                       |  |  |
| Yes                       |  |  |
| 1.49 - 2.10               |  |  |
| up to 8.0                 |  |  |
|                           |  |  |