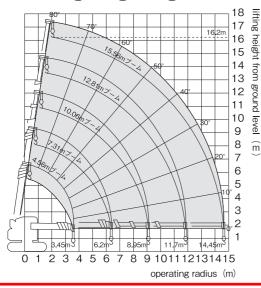

## Working Range Diagram

## Specifications

| Make                              |                            | MAEDA |                   |
|-----------------------------------|----------------------------|-------|-------------------|
| Model                             |                            | LC755 |                   |
| Total Weight (kg)                 |                            | 8,800 |                   |
|                                   | Overall Length             | Α     | 4,977             |
|                                   | Over Width                 | В     | 2,320             |
| Dimensions                        | Overall Height             | С     | 2,700             |
| (mm)                              | Track Gauge                | D     | 1,870             |
|                                   | Length Of Track On Ground  | Е     | 2,868             |
|                                   | Min.Ground Clearance       |       | 380               |
| Performance                       | Max.Lifting Load (ton×m)   |       | 4.9×2.1           |
|                                   | Max.Operating Radius (m×t  | on)   | 14.45×0.15        |
|                                   | Max.Lifting Height (m)     |       | 16.2              |
|                                   | Boom Length (mm)           |       | 4,560~15,560      |
|                                   | Boom Telescopic Speed (sec | /m)   | 25/11.0           |
|                                   | Swing Speed (rpm)          |       | 2.1               |
| Travel Speed (km/h)               |                            |       | 2.9               |
| Fly Wheel House Power(kW[PS]/rpm) |                            |       | 44.1[60 ps]/2,000 |
| Fuel Tank Capacity ( & )          |                            |       | 80                |