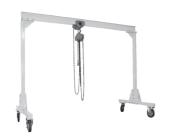

## **Gantry Crane**

#### Specifications

| Model         |                             | MT- II -1 |  |  |
|---------------|-----------------------------|-----------|--|--|
| Capacity (kg) |                             | 1,000     |  |  |
| Dimensions    | Total Length (mm)           | 2,100     |  |  |
|               | Total Width (mm)            | 3,100     |  |  |
|               | Effective Width (mm)        | 2,100     |  |  |
|               | Total Height (mm)           | 3,000     |  |  |
|               | Effective Crane Height (mm) | 2,000     |  |  |