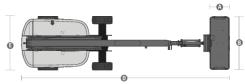

## Specifications

| Make                             |   | GENIE         |
|----------------------------------|---|---------------|
| Model                            |   | S65 TraX      |
| Max. Working Height (m)          |   | 21.81         |
| Max. Platform Height (m)         |   | 19.81         |
| Max. Horizontal Reach (m)        |   | 16.51         |
| Safe Working Load (kg)           |   | 300 - 454     |
| (unrestricted - restricted)      |   |               |
| Platform Width (m)               | Α | 0.91          |
| Platform Length (m)              | В | 2.44          |
| Machine Height-Stowed (m)        | С | 2.87          |
| Machine Length-Stowed (m)        | D | 9.76          |
| Machine Width-Axles Extended (m) | Е | 2.48          |
| Wheelbase (m)                    | F | 2.49          |
| Ground Clearance Center (m)      | G | 0.47          |
| Weight (kg)                      |   | 13,098        |
| Power Source                     |   | Diesel Engine |