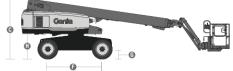

## Specifications

| Make                             |   | GENIE         |
|----------------------------------|---|---------------|
| Model                            |   | S65 TraX      |
| Max. Working Height (m)          |   | 21.81         |
| Max. Platform Height (m)         |   | 19.81         |
| Max. Horizontal Reach (m)        |   | 16.51         |
| Safe Working Load (kg)           |   | 300 - 454     |
| (unrestricted - restricted)      |   |               |
| Platform Width (m)               | Α | 0.91          |
| Platform Length (m)              | В | 2.44          |
| Machine Height-Stowed (m)        | С | 2.87          |
| Machine Length-Stowed (m)        | D | 9.76          |
| Machine Width-Axles Extended (m) | Е | 2.48          |
| Wheelbase (m)                    | F | 2.49          |
| Ground Clearance Center (m)      | G | 0.47          |
| Weight (kg)                      |   | 13,098        |
| Power Source                     |   | Diesel Engine |