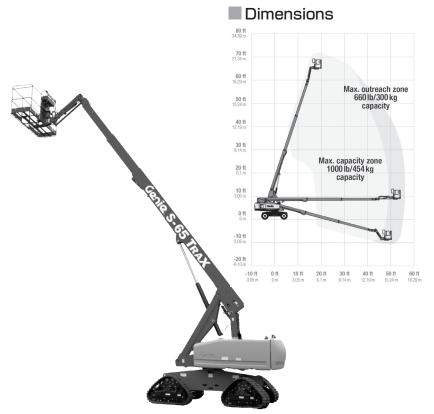

## **Telescopic Tracked Boomlift (Engine)**

The patented track design features 4 independent tracks, swiveling vertically up to 20° for a smooth drive on rough ground conditions.

## Specifications

| Make                             |   | GENIE         |
|----------------------------------|---|---------------|
| Model                            |   | S65 TraX      |
| Max. Working Height (m)          |   | 21.81         |
| Max. Platform Height (m)         |   | 19.81         |
| Max. Horizontal Reach (m)        |   | 16.51         |
| Safe Working Load (kg)           |   | 300 - 454     |
| (unrestricted - restricted)      |   |               |
| Platform Width (m)               | Α | 0.91          |
| Platform Length (m)              | В | 2.44          |
| Machine Height-Stowed (m)        | С | 2.87          |
| Machine Length-Stowed (m)        | D | 9.76          |
| Machine Width-Axles Extended (m) | Е | 2.48          |
| Wheelbase (m)                    | F | 2.49          |
| Ground Clearance Center (m)      | G | 0.47          |
| Weight (kg)                      |   | 13,098        |
| Power Source                     |   | Diesel Engine |