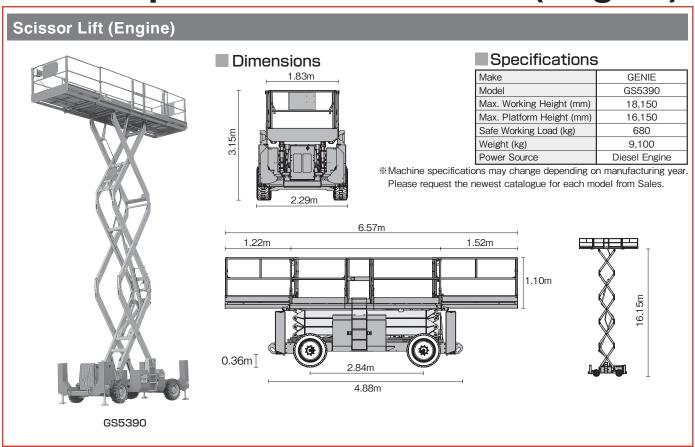

## Scissor Lift (Engine) Telescopic Tracked Boomlift (Engine)



## **Telescopic Tracked Boomlift (Engine)**



The patented track design features 4 independent tracks, swiveling vertically up to 20° for a smooth drive on rough ground conditions.





## Specifications

| Make                             |   | GENIE         |
|----------------------------------|---|---------------|
| Model                            |   | S65 TraX      |
| Max. Working Height (m)          |   | 21.81         |
| Max. Platform Height (m)         |   | 19.81         |
| Max. Horizontal Reach (m)        |   | 16.51         |
| Safe Working Load (kg)           |   | 300 - 454     |
| (unrestricted - restricted)      |   |               |
| Platform Width (m)               | Α | 0.91          |
| Platform Length (m)              | В | 2.44          |
| Machine Height-Stowe