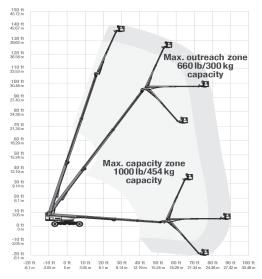

# **Telescopic Boomlift**(Xtra capacity – Engine)

# Telescopic Boomlift (Xtra Capacity - Engine)

## Dimensions





#### ●SX125XC



# **\*XC** series:

- Dual lift capacity: 300kg (unrestricted) 454kg (restricted)
- · Room for up to three people on the platform
- · Simple, zero-load fiel calibration
- · Load Sense Technology:
- · The boom won't lift if the maximum load is exceeded



#### ●SX135XC



## Specifications

|                                  | _ |               |         |         |
|----------------------------------|---|---------------|---------|---------|
| Make                             |   | GENIE         | GENIE   | GENIE   |
| Model                            |   | S85XC         | SX125XC | SX135XC |
| Max. Working Height (m)          |   | 27.91         | 40.10   | 43.15   |
| Max. Platform Height (m)         |   | 25.91         | 38.10   | 41.15   |
| Max. Horizontal Reach (m)        |   | 22.71         | 24.38   | 27.43   |
| Safe Working Load (kg)           |   | 300-454       | 300-454 | 300-454 |
| (unrestricted - restricted)      |   | 300-454       |         |         |
| Platform Width (m)               | Α | 0.91          | 0.91    | 0.91    |
| Platfor