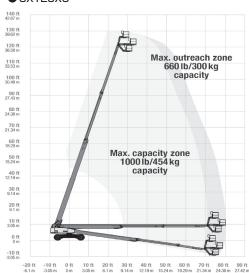

#### ●SX125XC

# **\*XC** series:

- Dual lift capacity: 300kg (unrestricted) 454kg (restricted)
- · Room for up to three people on the platform
- · Simple, zero-load fiel calibration
- · Load Sense Technology:
- · The boom won't lift if the maximum load is exceeded