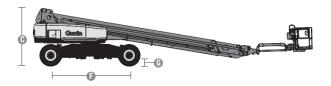

## Dimensions

## Specifications

|                                  | _ |               |         |         |
|----------------------------------|---|---------------|---------|---------|
| Make                             |   | GENIE         | GENIE   | GENIE   |
| Model                            |   | S85XC         | SX125XC | SX135XC |
| Max. Working Height (m)          |   | 27.91         | 40.10   | 43.15   |
| Max. Platform Height (m)         |   | 25.91         | 38.10   | 41.15   |
| Max. Horizontal Reach (m)        |   | 22.71         | 24.38   | 27.43   |
| Safe Working Load (kg)           |   | 300-454       | 300-454 | 300-454 |
| (unrestricted - restricted)      |   | 300-454       |         |         |
| Platform Width (m)               | Α | 0.91          | 0.91    | 0.91    |
| Platform Length (m)              | В | 2.44          | 2.44    | 2.44    |
| Machine Height-Stowed (m)        | С | 2.80          | 3.05    | 3.05    |
| Machine Length-Stowed (m)        | D | 12.37         | 14.25   | 19.76   |
| Machine Width-Axles Extended (m) | Е | 2.49          | 2.49    | 2.49    |
| Wheelbase (m)                    | F | 2.85          | 4.11    | 4.11    |
| Ground Clearance Center (m)      | G | 0.40          | 0.38    | 0.38    |
| Weight (kg)                      |   | 17,917        | 20,700  | 21,273  |
| Power Source                     |   | Diesel Engine |         |         |
| 14/4.4 1.1 16 .1                 |   |               |         |         |