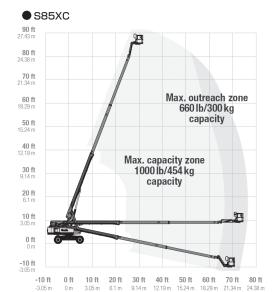

## Specifications

|                                  | _ |               |         |         |
|----------------------------------|---|---------------|---------|---------|
| Make                             |   | GENIE         | GENIE   | GENIE   |
| Model                            |   | S85XC         | SX125XC | SX135XC |
| Max. Working Height (m)          |   | 27.91         | 40.10   | 43.15   |
| Max. Platform Height (m)         |   | 25.91         | 38.10   | 41.15   |
| Max. Horizontal Reach (m)        |   | 22.71         | 24.38   | 27.43   |
| Safe Working Load (kg)           |   | 300-454       | 300-454 | 300-454 |
| (unrestricted - restricted)      |   | 300-454       |         |         |
| Platform Width (m)               | Α | 0.91          | 0.91    | 0.91    |
| Platform Length (m)              | В | 2.44          | 2.44    | 2.44    |
| Machine Height-Stowed (m)        | С | 2.80          | 3.05    | 3.05    |
| Machine Length-Stowed (m)        | D | 12.37         | 14.25   | 19.76   |
| Machine Width-Axles Extended (m) | Е | 2.49          | 2.49    | 2.49    |
| Wheelbase (m)                    | F | 2.85          | 4.11    | 4.11    |
| Ground Clearance Center (m)      | G | 0.40          | 0.38    | 0.38    |
| Weight (kg)                      |   | 17,917        | 20,700  | 21,273  |
| Power Source                     |   | Diesel Engine |         |         |
| 14/4.4 1.1 16 .1                 |   |               |         |         |