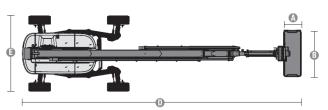

## Dimensions

## Specifications

|                                  | _ |               |         |         |
|----------------------------------|---|---------------|---------|---------|
| Make                             |   | GENIE         | GENIE   | GENIE   |
| Model                            |   | S85XC         | SX125XC | SX135XC |
| Max. Working Height (m)          |   | 27.91         | 40.10   | 43.15   |
| Max. Platform Height (m)         |   | 25.91         | 38.10   | 41.15   |
| Max. Horizontal Reach (m)        |   | 22.71         | 24.38   | 27.43   |
| Safe Working Load (kg)           |   | 300-454       | 300-454 | 300-454 |
| (unrestricted - restricted)      |   | 300-454       |         |         |
| Platform Width (m)               | Α | 0.91          | 0.91    | 0.91    |
| Platform Length (m)              | В | 2.44          | 2.44    | 2.44    |
| Machine Height-Stowed (m)        | С | 2.80          | 3.05    | 3.05    |
| Machine Length-Stowed (m)        | D | 12.37         | 14.25   | 19.76   |
| Machine Width-Axles Extended (m) | Е | 2.49          | 2.49    | 2.49    |
| Wheelbase (m)                    | F | 2.85          | 4.11    | 4.11    |
| Ground Clearance Center (m)      | G | 0.40          | 0.38    | 0.38    |
| Weight (kg)                      |   | 17,917        | 20,700  | 21,273  |
| Power Source                     |   | Diesel Engine |         |         |
| 14/4.4 1.1 16 .1                 |   |               |         |         |