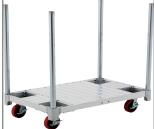

## LIGHT WEIGHT & TOUGH INCREDIBLE STRENGTH

AC6-1275

SMOOTH OPERATION SECURE STOPS WITH LOCK

FLEXIBLE SETUP

STACKABLE DESIGN EASY TO STORE-SPACE-SAVING

4-CORNER PIPE SLOTS
BETTER CARGO STABILITY

**AC-1200** 