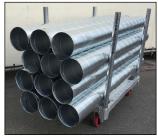

4-CORNER PIPE SLOTS
BETTER CARGO STABILITY



**AC-1200** 

## SUITABLE FOR TRANSPORTING A WIDE VARIETY OF GOODS



INDUSTRIAL USE



FORKLIFTS-COMPATIBLE

|   | Model   | <b>H</b> (m) | Installation Dimension (cm) |     |    | Storage Dimension (cm) |    |            | (kg) |
|---|---------|--------------|-----------------------------|-----|----|------------------------|----|------------|------|
|   | Wodei   |              | W1                          | D1  | H1 | W2                     | D2 | <b>H</b> 2 | (kg) |
| Α | C-1200  | 0.26         | 73                          | 118 | 26 | -                      | -  | -          | 23.0 |
| A | C6-1275 | 0.26         | 73                          | 118 | 26 | -                      | -  | -          | 29.0 |



**COMBINE WITH MESH FRAME** 



IDEAL FOR ROUNDS OR OVERSIZES ITEMS

## **HASEGAWA VIETNAM**