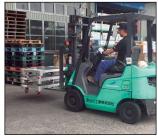

## SUITABLE FOR TRANSPORTING A WIDE VARIETY OF GOODS

INDUSTRIAL USE

FORKLIFTS-COMPATIBLE

|   | Model   | <b>H</b> (m) | Installation Dimension (cm) |     |    | Storage Dimension (cm) |    |            | (kg) |
|---|---------|--------------|-----------------------------|-----|----|------------------------|----|------------|------|
|   | Wodei   |              | W1                          | D1  | H1 | W2                     | D2 | <b>H</b> 2 | (kg) |
| Α | C-1200  | 0.26         | 73                          | 118 | 26 | -                      | -  | -          | 23.0 |
| A | C6-1275 | 0.26         | 73                          | 118 | 26 | -                      | -  | -          | 29.0 |