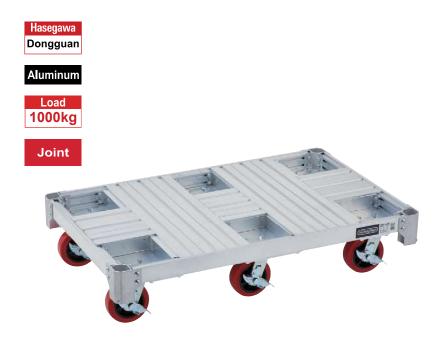

## LIGHT WEIGHT & TOUGH INCREDIBLE STRENGTH

AC6-1275

SMOOTH OPERATION SECURE STOPS WITH LOCK

FLEXIBLE SETUP

STACKABLE DESIGN EASY TO STORE-SPACE-SAVING

4-CORNER PIPE SLOTS
BETTER CARGO STABILITY

**AC-1200** 

## SUITABLE FOR TRANSPORTING A WIDE VARIETY OF GOODS

INDUSTRIAL USE

FORKLIFTS-COMPATIBLE

|   | Model   | <b>H</b> (m) | Installation Dimension (cm) |     |    | Storage Dimension (cm) |    |            | (kg) |
|---|---------|--------------|-----------------------------|-----|----|------------------------|----|------------|------|
|   | Wodei   |              | W1                          | D1  | H1 | W2                     | D2 | <b>H</b> 2 | (kg) |
| Α | C-1200  | 0.26         | 73                          | 118 | 26 | -                      | -  | -          | 23.0 |
| A | C6-1275 | 0.26         | 73                          | 118 | 26 | -                      | -  | -          | 29.0 |