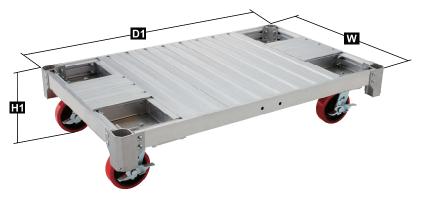

## SUITABLE FOR TRANSPORTING A WIDE VARIETY OF GOODS

INDUSTRIAL USE

FORKLIFTS-COMPATIBLE

|   | Model   | <b>H</b> (m) | Installation Dimension (cm) |     |    | Storage Dimension (cm) |    |            | (kg) |
|---|---------|--------------|-----------------------------|-----|----|------------------------|----|------------|------|
|   | Wodei   |              | W1                          | D1  | H1 | W2                     | D2 | <b>H</b> 2 | (kg) |
| Α | C-1200  | 0.26         | 73                          | 118 | 26 | -                      | -  | -          | 23.0 |
| A | C6-1275 | 0.26         | 73                          | 118 | 26 | -                      | -  | -          | 29.0 |