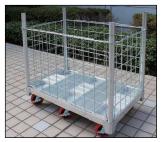

## LIGHT WEIGHT & TOUGH INCREDIBLE STRENGTH

AC6-1275

SMOOTH OPERATION SECURE STOPS WITH LOCK

FLEXIBLE SETUP

STACKABLE DESIGN EASY TO STORE-SPACE-SAVING

4-CORNER PIPE SLOTS
BETTER CARGO STABILITY

**AC-1200** 

## SUITABLE FOR TRANSPORTING A WIDE VARIETY OF GOODS

INDUSTRIAL USE

FORKLIFTS-COMPATIBLE

|   | Model   | <b>H</b> (m) | Installation Dimension (cm) |     |    | Storage Dimension (cm) |    |            | (kg) |
|---|---------|--------------|-----------------------------|-----|----|------------------------|----|------------|------|
|   | Wodei   |              | W1                          | D1  | H1 | W2                     | D2 | <b>H</b> 2 | (kg) |
| Α | C-1200  | 0.26         | 73                          | 118 | 26 | -                      | -  | -          | 23.0 |
| A | C6-1275 | 0.26         | 73                          | 118 | 26 | -                      | -  | -          | 29.0 |

**COMBINE WITH MESH FRAME** 

IDEAL FOR ROUNDS OR OVERSIZES ITEMS