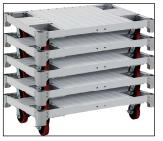

## LIGHT WEIGHT & TOUGH INCREDIBLE STRENGTH

AC6-1275

SMOOTH OPERATION SECURE STOPS WITH LOCK

FLEXIBLE SETUP

STACKABLE DESIGN EASY TO STORE-SPACE-SAVING

4-CORNER PIPE SLOTS
BETTER CARGO STABILITY

**AC-1200** 