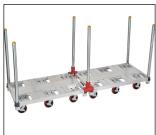

## AC ALUMINUM ALLOY TRANSPORT TROLLEY



Home page

## LIGHT WEIGHT & TOUGH INCREDIBLE STRENGTH



AC6-1275



SMOOTH OPERATION SECURE STOPS WITH LOCK



FLEXIBLE SETUP



STACKABLE DESIGN EASY TO STORE-SPACE-SAVING



4-CORNER PIPE SLOTS
BETTER CARGO STABILITY



**AC-1200** 

## SUITABLE FOR TRANSPORTING A WIDE VARIETY OF GOODS



INDUSTRIAL USE



FORKLIFTS-COMPATIBLE

|   | Model   | <b>H</b> (m) | Installation Dimension (cm) |     |    | Storage Dimension (cm) |    |            | (kg) |
|---|---------|--------------|-----------------------------|-----|----|------------------------|----|------------|------|
|   | Wodei   |              | W1                          | D1  | H1 | W2                     | D2 | <b>H</b> 2 | (kg) |
| Α | C-1200  | 0.26         | 73                          | 118 | 26 | -                      | -  | -          | 23.0 |
| A | C6-1275 | 0.26         | 73                          | 118 | 26 | -